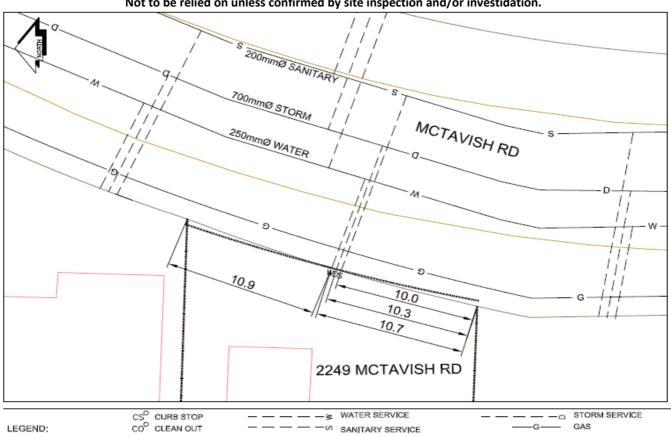

| Service<br>Type | Diameter<br>(mm) | Material | Invert Elev<br>at main (m) | Invert Elev at property line (m) | Invert Elev at service end (m) | Distance into property (m) | Installation<br>Date |
|-----------------|------------------|----------|----------------------------|----------------------------------|--------------------------------|----------------------------|----------------------|
| Sanitary        | 100mm            | PVC      | -                          | -                                | 642.53                         | 4.40                       | 1999                 |
| Water           | 20mm             | Copper   | -                          | -                                | -                              | 4.40                       | 1999                 |
| Storm           | 100mm            | PVC      | -                          | -                                | 642.53                         | 4.40                       | 1999                 |

| Service Connection Location     |      |                         |      |       | Storm (m) |
|---------------------------------|------|-------------------------|------|-------|-----------|
| Distance from downstream San MH | 4808 | towards upstream San MH | 4807 | 30.30 |           |
| Distance from downstream Stm MH | 11   | towards upstream Stm MH | 10   |       | 29.10     |