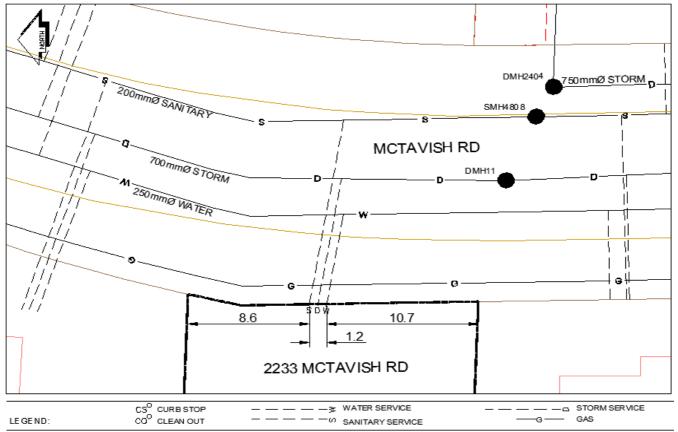

## City of Prince George **History Sheet**

| PID:   | 024497533 |
|--------|-----------|
| SD/MU: |           |
| WO:    |           |

Civic Address: 2233 McTavish Rd Legal Description: Lot: 2 District Lot: 4377 Plan: PGP43968

| Service<br>Type                                               | Diameter<br>(mm) | Material       | Invert Elev<br>at main (m) | Invert Elev at<br>property line (m) | Invert Elev at service end (m) | Distance into<br>property (m) | Installation<br>Date |
|---------------------------------------------------------------|------------------|----------------|----------------------------|-------------------------------------|--------------------------------|-------------------------------|----------------------|
| Sanitary                                                      | 100mm            | PVC            |                            | 642.24                              | 642.24                         | 0.00                          | 1999                 |
| Water                                                         | 25mm             | Copper         | -                          |                                     | -                              | -                             | 1999                 |
| Storm                                                         | 100mm            | PVC            | -                          | 642.24                              | 642.24                         | 0.00                          | 1999                 |
| Service Connection Location                                   |                  |                |                            |                                     |                                | Sanitary (m)                  | Storm (m)            |
| Distance from dov                                             | wnstream San MH  | 4808           | towards up                 | ostream San MH                      | 4807                           | 13.50                         |                      |
| Distance from downstream Stm MH 11 towards upstream Stm MH 10 |                  |                |                            | 10                                  |                                | 11.60                         |                      |
| Power                                                         | Size             | Communications | Size                       | Cable                               | Size                           | Gas                           | Size                 |
| BC Hydro                                                      | -                | Telus          | -                          | Shaw                                | -                              | FortisBC                      | -                    |
| Underground Service Underground Service Underground Service   |                  |                |                            |                                     |                                |                               |                      |
| Installed by:<br>Comments:                                    |                  |                |                            |                                     |                                | Survey Date:                  |                      |