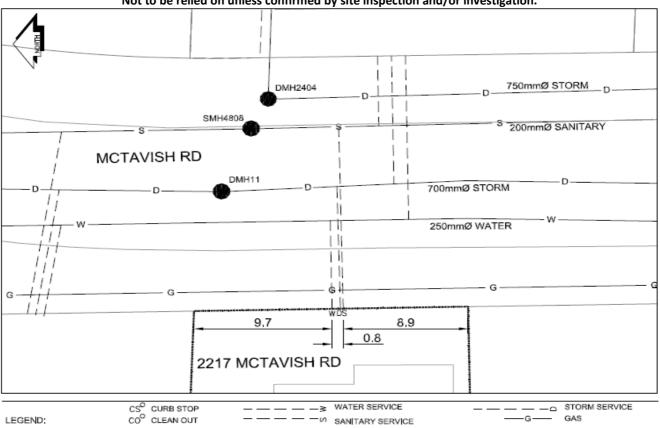

## City of Prince George **History Sheet**

| 024497525 | PID:   |
|-----------|--------|
|           | SD/MU: |
|           | WO:    |

Civic Address: 2217 McTavish Rd

Legal Description: Lot: 1 District Lot: 4377 Plan: PGP43968

| Service<br>Type | Diameter<br>(mm) | Material | Invert Elev<br>at main (m) | Invert Elev at property line (m) | Invert Elev at service end (m) | Distance into property (m) | Installation<br>Date |
|-----------------|------------------|----------|----------------------------|----------------------------------|--------------------------------|----------------------------|----------------------|
| Sanitary        | 100mm            | PVC      | -                          | 642.51                           | 642.51                         | 0.00                       | October 1999         |
| Water           | 20mm             | Copper   | -                          | -                                | -                              | 0.00                       | October 1999         |
| Storm           | 100mm            | PVC      | -                          | 642.51                           | 642.51                         | 0.00                       | October 1999         |

| Service Connection Location     |      |                         |      |       | Storm (m) |
|---------------------------------|------|-------------------------|------|-------|-----------|
| Distance from downstream San MH | 1574 | towards upstream San MH | 4808 | 63.90 |           |
| Distance from downstream Stm MH | 12   | towards upstream Stm MH | 11   |       | 45.00     |

NOT TO SCALE The information contained herein is for internal use only. Not to be relied on unless confirmed by site inspection and/or investigation.