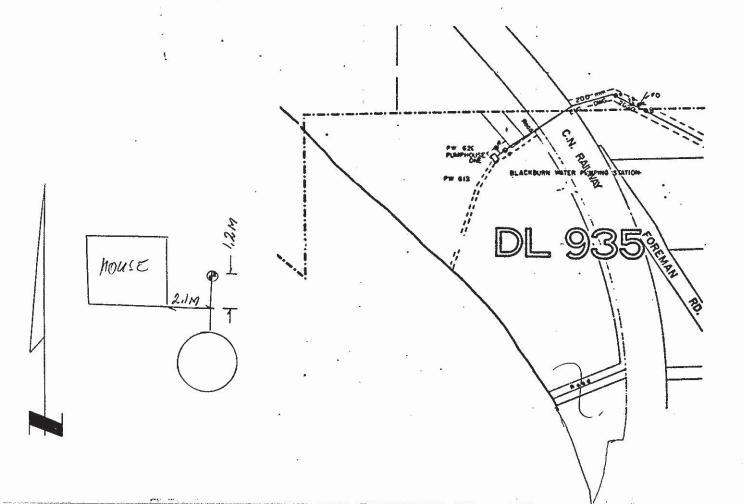

| SHEET NUMBER                           |                                                                         |       |       | Roll Number |           |              |                |  |  |  |
|----------------------------------------|-------------------------------------------------------------------------|-------|-------|-------------|-----------|--------------|----------------|--|--|--|
| Legai: LOT'S                           | 21                                                                      | BLOCK |       |             | D.L. 93   | <u>5</u> pla | N PGAT-18-1 88 |  |  |  |
| Address: 167                           | 19. FOR                                                                 | EFMAN | I RD  | )           | 2009603   |              |                |  |  |  |
| Sanitary Connection                    | : #                                                                     | SIZE  | 2     | MATERIAL    | IN        | v.           | CONNECTED      |  |  |  |
| Water Connection #                     |                                                                         | SIZE  | 25100 | MATERIAL    | Copper. M | ETER         | CONNECTED      |  |  |  |
| Storm Connection:                      |                                                                         | SIZE  |       | MATERIAL    | / /<br>IN | IV.          | CONNECTED      |  |  |  |
| Cash Receipt No's:                     | WATER                                                                   | 8658  | S     | ANITARY     |           | STORM        |                |  |  |  |
| CURB FROM PROPERTY LINE PAVEMENT WIDTH |                                                                         |       |       |             |           |              |                |  |  |  |
| B.C. HYDRO                             | UNDERGROUND CONNECTION                                                  |       |       |             |           |              |                |  |  |  |
| B.C. TELEPHONE                         | UNDERGROUND CONNECTION                                                  |       |       |             |           |              |                |  |  |  |
| INLAND GAS                             | 1                                                                       |       |       |             |           |              |                |  |  |  |
| Information Sheets:                    | May 17/10 Pump station capped Sept/08. No water to 1679 Foreman Rd - no |       |       |             |           |              |                |  |  |  |
| Comments:                              | water north of 1590 Foreman Road per Wayne Hale                         |       |       |             |           |              |                |  |  |  |