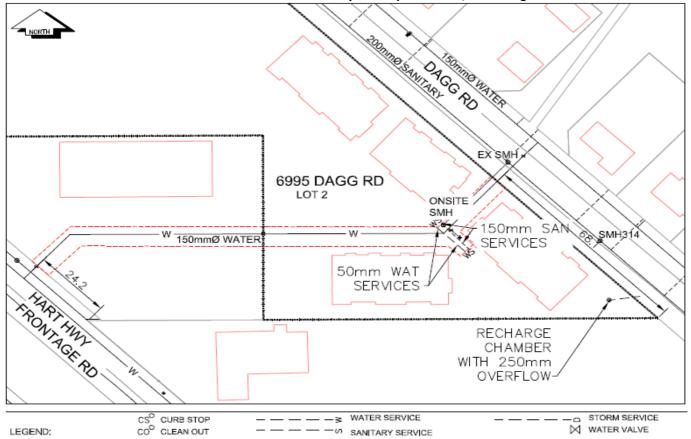

## City of Prince George **History Sheet**

| PID:   | 024134929   |  |  |
|--------|-------------|--|--|
| SD/MU: | 101119      |  |  |
| WO:    | 55388/55389 |  |  |

| Civic Address:     | 6995 Dagg Rd                             |
|--------------------|------------------------------------------|
| Legal Description: | Lot: 2 District Lot: 4047 Plan: PGP42458 |

| Service<br>Type                                                                                                                                    | Diameter<br>(mm) | Material                            | Invert Elev<br>at main (m) | Invert Elev at<br>property line (m) | Invert Elev at service end (m) | Distance into<br>property (m) | Installation<br>Date |
|----------------------------------------------------------------------------------------------------------------------------------------------------|------------------|-------------------------------------|----------------------------|-------------------------------------|--------------------------------|-------------------------------|----------------------|
| Sanitary                                                                                                                                           | 150mm            | PVC                                 | 734.43                     | 734.57                              | 734.99                         | 22.20                         | October 2010         |
| Water                                                                                                                                              | 150mm            | PVC                                 | -                          | -                                   | -                              | -                             | October 2010         |
| Storm                                                                                                                                              | 250mm            | PVC                                 | -                          | -                                   | -                              | -                             | October 2010         |
| ervice Connection Location<br>50mm Sanitary service connected to to San MH on Dagg Rd<br>50mm Storm service acts as pverflow for recharge chamber. |                  |                                     |                            |                                     |                                |                               | Storm (m)            |
|                                                                                                                                                    |                  | N IOI recharge chain                | ber.                       |                                     |                                |                               |                      |
|                                                                                                                                                    |                  |                                     |                            |                                     |                                | -                             |                      |
| Power                                                                                                                                              | Size             | Communications                      | Size                       | Cable                               | Size                           | Gas                           | Size                 |
|                                                                                                                                                    |                  |                                     | Size                       | <b>Cable</b><br>Shaw                | Size                           | <b>Gas</b><br>FortisBC        | Size                 |
| <b>Power</b><br>BC Hydro                                                                                                                           | Size             | Communications                      | -                          |                                     | -                              |                               |                      |
| <b>Power</b><br>BC Hydro                                                                                                                           | Size<br>-        | Communications<br>Telus<br>Overhead | -                          | Shaw                                | -<br>Service                   |                               |                      |