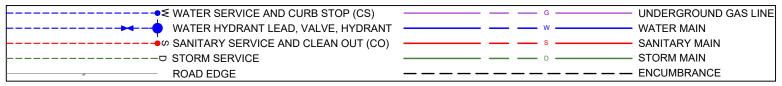

| Service Type | Diameter<br>(mm) | Material | Invert Elev<br>@ Main (m) | Invert Elev @<br>Property Line (m) | Invert Elev @<br>Service End (m) | Distance into<br>Property (m) | Installation<br>Date |
|--------------|------------------|----------|---------------------------|------------------------------------|----------------------------------|-------------------------------|----------------------|
| Sanitary     | 100              | PVC      | -                         | -                                  | -                                | -                             | 1957                 |
| Water        | 37.5             | PE       | 579.20                    | -                                  | -                                | 14.5                          | 2022                 |
| Storm        | N/A              | -        | -                         | -                                  | -                                | -                             | -                    |

| Sanitary Service Connection Location Notes   | Storm Service Connection Location Notes |  |
|----------------------------------------------|-----------------------------------------|--|
| Distance from downstream SAN MH #1006: 2080M | Distance from downstream STM MH #: N/A  |  |
| Distance to upstream SAN MH #5614: 21.48M    | Distance to upstream STM MH #: N/A      |  |

| Miscellaneous Utilities |                  |                  |                     |  |  |  |  |
|-------------------------|------------------|------------------|---------------------|--|--|--|--|
| Power                   | Communications   | Cable            | Gas                 |  |  |  |  |
| BC Hydro                | TELUS            | Shaw Cable       | FortisBC            |  |  |  |  |
| Overhead Service        | Overhead Service | Overhead Service | Underground Service |  |  |  |  |