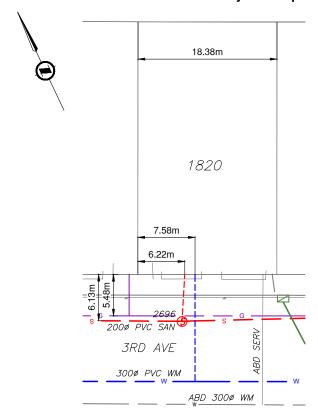

## **Lot Services Sketch**

023965371

PID:

**PRINCE GEORGE** 

Civic Address: 1820 3rd Ave

Installation By: WATER INSTALLED BY COPG 2022

Legal Description: Parcel C (PL58967) Block: 48 District Lot: 343 Plan: 1268

| Service Type | Diameter<br>(mm) | Material | Invert Elev<br>@ Main (m) | Invert Elev @<br>Property Line (m) | Invert Elev @<br>Service End (m) | Distance into<br>Property (m) | Installation<br>Date |
|--------------|------------------|----------|---------------------------|------------------------------------|----------------------------------|-------------------------------|----------------------|
| Sanitary     | 100              | PVC      | -                         | -                                  | -                                | -                             | 1957                 |
| Water        | 37.5             | PE       | 579.20                    | -                                  | -                                | 14.5                          | 2022                 |
| Storm        | N/A              | -        | -                         | -                                  | -                                | -                             | -                    |

| Sanitary Service Connection Location Notes   | Storm Service Connection Location Notes |  |
|----------------------------------------------|-----------------------------------------|--|
| Distance from downstream SAN MH #1006: 2080M | Distance from downstream STM MH #: N/A  |  |
| Distance to upstream SAN MH #5614: 21.48M    | Distance to upstream STM MH #: N/A      |  |

| Miscellaneous Utilities |                  |                  |                     |  |  |  |  |
|-------------------------|------------------|------------------|---------------------|--|--|--|--|
| Power                   | Communications   | Cable            | Gas                 |  |  |  |  |
| BC Hydro                | TELUS            | Shaw Cable       | FortisBC            |  |  |  |  |
| Overhead Service        | Overhead Service | Overhead Service | Underground Service |  |  |  |  |

Comments: WATER SERVICE INSULATED WITH 50 MM ROCKWOOL INSULATION WRAPPED IN NON-PERMEABLE FOILSKIN

**Draft Date:** 

2023-02-14

**Survey Date:** 

NOT TO SCALE The information contained herein is for internal use only. Not to be relied on unless confirmed by site inspection and/or investigation.