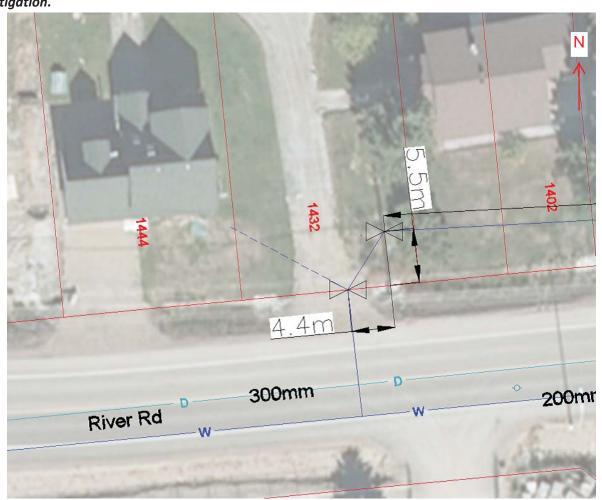

## City of Prince George HISTORY SHEET

Installation Date: PID: 023 767 286

Legal: Lot PCLD Blk: 1 DL: 1511 PL: 1391

Address: 1432 River Road

Fibreoptics Depth: Connected:

Sanitary Connection #: Size: Material: Depth: Connected:

Water Connection #: Size: 20mm Material: CU Depth: Connected:

Storm Connection #: Size: Material: Depth: Connected

Cash Receipt Nos: Water 13844 Sanitary Storm

Curb from Property Line Pavement Width

Shaw

BC Hydro O/H Connection Yes U/G Connection
Telus O/H Connection Yes U/G Connection

Terasen Yes

**Information Sheets:** 

**Comments:** 

The information contained herein is for internal use only. Not to be relied upon unless confirmed by site inspection and/or investigation.