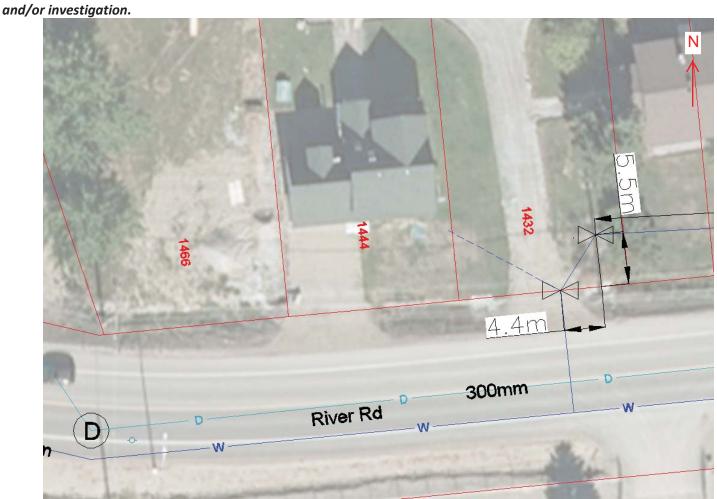

## **City of Prince George HISTORY SHEET**

023 767 260 **Installation Date:** PID:

**PCLC** Blk: 1 1511 PL: 1391 Legal: Lot DL:

1444 River Road Address:

**Fibreoptics** Depth: Connected:

**Sanitary Connection #:** Size: Material: Depth: Connected:

Connected: Y Water Connection #: Size: Material: Depth:

Storm Connection #: Size: Material: Depth: Connected

**Cash Receipt Nos:** Water Sanitary Storm

**Pavement Width Curb from Property Line** 

**Shaw** 

**O/H Connection** Yes **U/G Connection BC Hydro U/G Connection O/H Connection** Yes **Telus** 

Terasen Yes

**Information Sheets:** 

**Comments:** 

The information contained herein is for internal use only. Not to be relied upon unless confirmed by site inspection