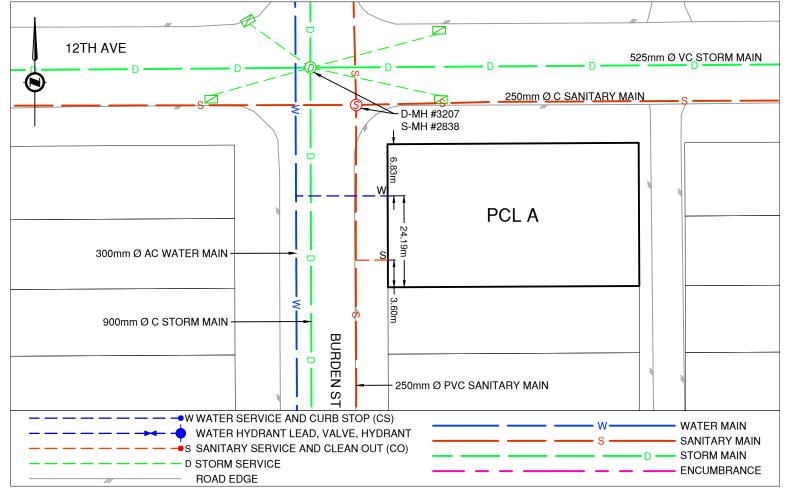

Civic Address: 1206 BURDEN ST / 1212 BURDEN ST Legal Description: Lot: PCL A (PL28573) Block: 96 District Lot: 343 Plan: 1268

| Service Type                                  | Diameter<br>(mm)   | Material         | Invert Elev<br>@ Main (m) | Invert Elev @<br>Property Line ( |                                         | Invert Elev (<br>Service End | -                | nce into<br>erty (m) | Installation<br>Date |  |
|-----------------------------------------------|--------------------|------------------|---------------------------|----------------------------------|-----------------------------------------|------------------------------|------------------|----------------------|----------------------|--|
| Sanitary                                      | 100                | PVC              | 585.10                    | 585.79                           |                                         | -                            |                  | -                    | June 2020            |  |
| Water                                         | 20                 | COPPER           | -                         | -                                |                                         | -                            |                  | -                    | January 1957         |  |
| Storm                                         | N/A                | -                | -                         | -                                |                                         | -                            |                  | -                    | -                    |  |
| Sanitary Service Connection Location Notes    |                    |                  |                           |                                  | Storm Service Connection Location Notes |                              |                  |                      |                      |  |
| Distance from downstream SAN MH #2838: 20.52m |                    |                  |                           |                                  | Distance from downstream STM MH #: N/A  |                              |                  |                      |                      |  |
| Distance to upstream SAN MH #2844: 82.65m     |                    |                  |                           |                                  | Distance to upstream STM MH #: N/A      |                              |                  |                      |                      |  |
|                                               |                    |                  | Mis                       | cellaned                         | ous Utilities                           |                              |                  |                      |                      |  |
| Power                                         |                    | C                | Communications            |                                  | Cable                                   |                              |                  | Gas                  |                      |  |
| BC Hydro                                      |                    |                  | TELUS                     |                                  | Shaw Cable                              |                              |                  | FortisBC             |                      |  |
| Overhead Service                              |                    |                  | Overhead Service          |                                  | Overhead Service                        |                              |                  | Underground Service  |                      |  |
| nstallation By: City of Prince George         |                    |                  |                           |                                  |                                         | Draft Date:                  | 2023-03-08       | Survey Dat           | e: June 2020         |  |
| I                                             |                    |                  |                           | Comr                             | nents:                                  |                              |                  |                      | I                    |  |
| Water Service is ~6                           | 3.8m South from th | ne Northwest cor | ner of PCLA, Sanit        | tarv Servic                      | e is ~3 6m North                        | from the Southwe             | est corner of PC | L A                  |                      |  |