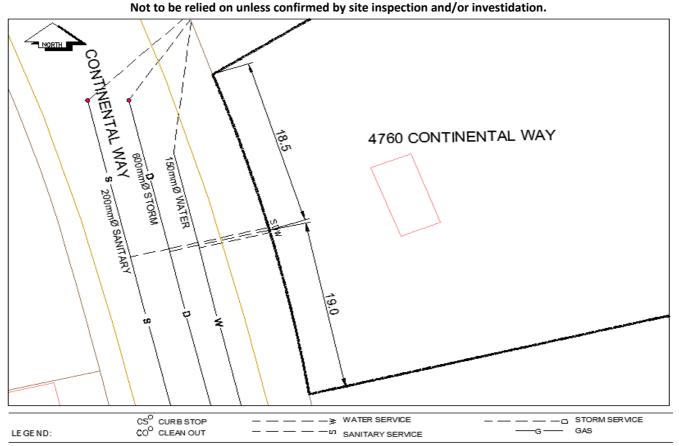

## Civic Address: 4760 Continental Way Legal Description: Lot: 1 District Lot: 745 Plan: PGP40699

| Service<br>Type             | Diameter<br>(mm) | Material       | Invert Elev<br>at main (m) | Depth of Cut at<br>property line (m) | Invert Elev at service end (m) | Distance into<br>property (m) | Installation<br>Date |
|-----------------------------|------------------|----------------|----------------------------|--------------------------------------|--------------------------------|-------------------------------|----------------------|
| Sanitary                    | 100mm            | PVC            | -                          | 2.03                                 | 595.67                         | -                             | October 1982         |
| Water                       | 40mm             | Copper         | -                          | -                                    | -                              | -                             | August 2014          |
| Storm                       | 150mm            | PVC            | -                          | 1.80                                 | 595.41                         | -                             | October 1982         |
| Service Connection Location |                  |                |                            |                                      |                                | Sanitary (m)                  | Storm (m)            |
| Distance from do            | wnstream San MH  | 3684           | towards up                 | ostream San MH                       | 3683                           | 82.30                         |                      |
| Distance from dov           | wnstream Stm MH  | 1907           | towards up                 | ostream Stm MH                       | 1908                           | -                             | 82.60                |
| Power                       | Size             | Communications | Size                       | Cable                                | Size                           | Gas                           | Size                 |
| BC Hydro                    | -                | Telus          | -                          | Shaw                                 | -                              | FortisBC                      | -                    |
| Undergrou                   | und Service      | Undergroun     | d Service                  | Undergrou                            | nd Service                     |                               |                      |
| Installed by:               |                  |                |                            |                                      |                                | Survey Date:                  | Coctober 7, 1982     |
| Comments:                   |                  |                |                            |                                      |                                |                               |                      |