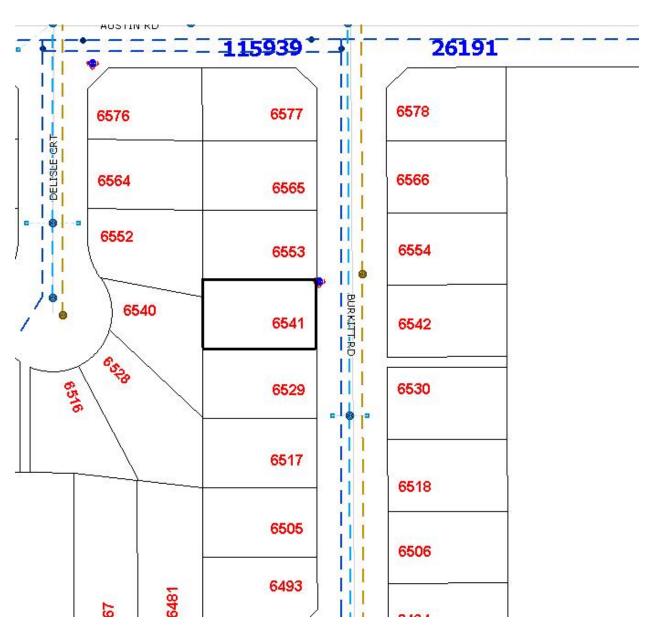

## Lot Servicing

PID: 023561190

## 6541 BURKITT RD

Lot: 6, Plan: PGP40498, DL: 4048

| SERVICE  | SIZE  | MATERIAL | INSTALLED DATE | LOCATION                                                   | DETAILS            |
|----------|-------|----------|----------------|------------------------------------------------------------|--------------------|
| WATER    | 20MM  | CU       |                | 10.0M S OF N PL; S/O 6.5M E AND 1.0M N OF SE CORNER GARAGE |                    |
| SANITARY | 100MM | PVC      |                | 9.50M N OF S PL; C/O 5.4M E AND 1.0M S OF SE CORNER GARAGE | CLEANOUT Y         |
| STORM    | 100MM | PVC      | 10-Oct-2007    | SERVICE IS RIGHT AT SE COR PL RUNS INTO BC TEL KIOSK       | CONNECTION # 28704 |