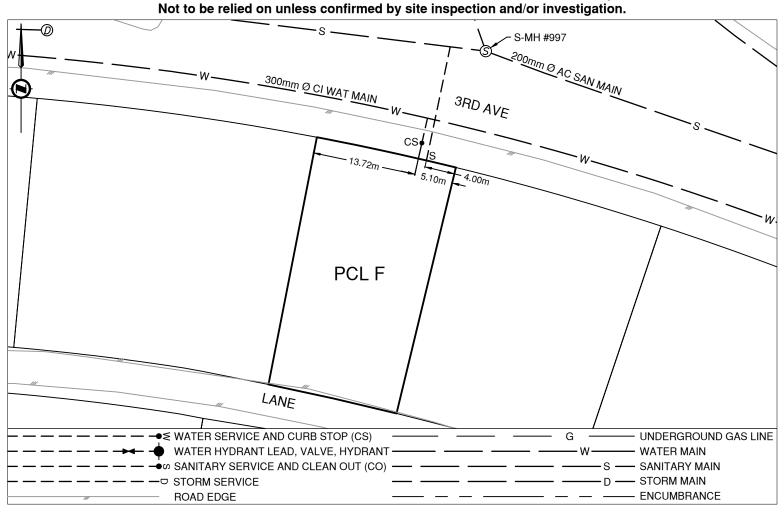

## **Lot Services Sketch**

PID:

023384662

Civic Address: 1945 3RD AVE

Legal Description: Lot: PCL F (PK13048) Block: 126 District Lot: 343 Plan: 1268

| Service Type | Diameter<br>(mm) | Material | Invert Elev<br>@ Main (m) | Invert Elev @<br>Property Line (m) | Invert Elev @<br>Service End (m) | Distance into<br>Property (m) | Installation<br>Date |
|--------------|------------------|----------|---------------------------|------------------------------------|----------------------------------|-------------------------------|----------------------|
| Sanitary     | 100              | AC       | -                         | 578.14                             | -                                | -                             | January 1957         |
| Water        | 19               | COPPER   | -                         | -                                  | -                                | -                             | January 1957         |
| Storm        | N/A              | -        | -                         | -                                  | -                                | -                             | -                    |

| Sanitary Service Connection Location Notes  | Storm Service Connection Location Notes |  |  |
|---------------------------------------------|-----------------------------------------|--|--|
| Distance from downstream SAN MH #997: 4.75m | Distance from downstream STM MH #: N/A  |  |  |
| Distance to upstream SAN MH #996: 84.26m    | Distance to upstream STM MH #: N/A      |  |  |

## Comments:

Sanitary Service is ~4.0m West from the Northeast corner of PCL F. Curb Stop is ~5.1m West from the Northeast corner of PCL F.

Location of second Sanitary Service is Unknown.

## NOT TO SCALE The information contained herein is for internal use only. Not to be relied on unless confirmed by site inspection and/or investigation.