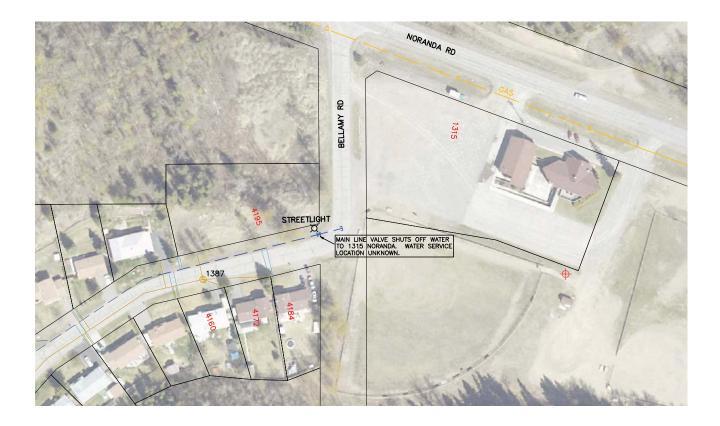

## City of Prince George HISTORY SHEET

| Installation Date: 1/1/1978           |                                                                   |                |                    | <sub>рід:</sub> 023110368  |           |            |   |
|---------------------------------------|-------------------------------------------------------------------|----------------|--------------------|----------------------------|-----------|------------|---|
| Legal: Lot 1                          | Blk:                                                              |                | DL:                | 4041                       | pl: 39029 | )          |   |
| Address: 1315<br>Fibreoptics          | Noranda I                                                         | Rd             |                    |                            | Depth:    | Connected: | N |
| Sanitary Connection                   | #:                                                                | Size:          |                    | Material:                  | Depth:    | Connected: | Ν |
| Water Connection #:                   | Unknown                                                           | Size:          |                    | Material:                  | Depth:    | Connected: | Y |
| Storm Connection #:                   |                                                                   | Size:          |                    | Material:                  | Depth:    | Connected  | Ν |
| Cash Receipt Nos:                     | Water                                                             |                | Sanita             | ary                        | Storm     |            |   |
| Curb from Property Line<br>Shaw       |                                                                   |                | Pavement Width     |                            |           |            |   |
| BC Hydro<br>Telus<br>Terasen As Shown |                                                                   | U/G C<br>U/G C | onnecti<br>onnecti | on Overhead<br>on Overhead |           |            |   |
| Information Sheets:<br>Comments:      | Water service connects to main near stub - exact location unknown |                |                    |                            |           |            |   |