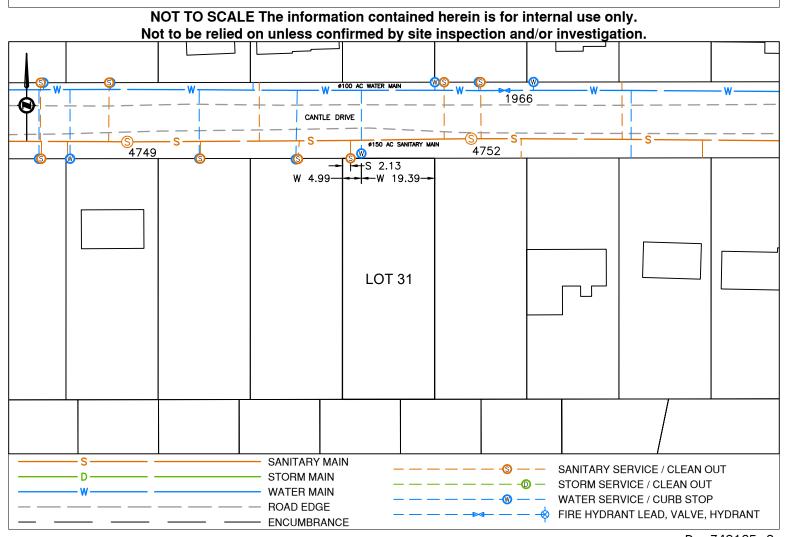

PID: 012198919

W05036519 IN4292781

Civic Address: 8347 CANTLE DR

Legal Description: Lot: 31 District Lot: 625 Plan: 14430

| Service Type | Diameter<br>(mm) | Material | Invert Elev @<br>Main (m) | Invert Elev @<br>Property Line (m) | Invert Elev @<br>Service End (m) | Distance into<br>Property (m) | Installation Date |
|--------------|------------------|----------|---------------------------|------------------------------------|----------------------------------|-------------------------------|-------------------|
| Sanitary     | 100              | PVC      | -                         | -                                  | -                                | 0.00                          | July 2021         |
| Water        | 19               | COPPER   | -                         | -                                  | -                                | 0.00                          | July 2021         |
| Storm        | N/A              | -        | -                         | -                                  | -                                | -                             | -                 |

| Sanitary Service Connection Location Notes    | Storm Service Connection Location Notes |  |  |
|-----------------------------------------------|-----------------------------------------|--|--|
| Distance from downstream SAN MH #4752: 59.08m | Distance from downstream STM MH #: N/A  |  |  |
| Distance to upstream SAN MH #4749: 31.92m     | Distance to upstream STM MH #: N/A      |  |  |

## Comments:

Sanitary Service is ~2.1m East from the North West corner of Lot 31. Water Service is ~5.0m East from the North West corner Lot 31.