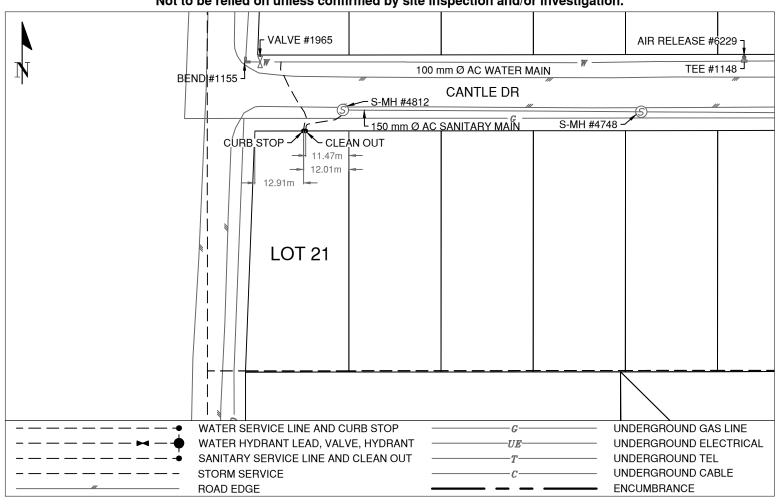

## Comments:

Clean Out is ~11.5m from East property line of Lot 21. Curb Stop is ~12.0m from East property line of Lot 21. Services are located in centre of Lot 21.

Sanitary Lateral breaks into S-MH #4812.

| Sanitary Service Connection Location Notes    | Storm Service Connection Location Notes |  |  |
|-----------------------------------------------|-----------------------------------------|--|--|
| Distance from downstream SAN MH #4748: 78.94m | Distance from downstream STM MH #: N/A  |  |  |
| Distance to upstream SAN MH #: N/A            | Distance to upstream STM MH #: N/A      |  |  |