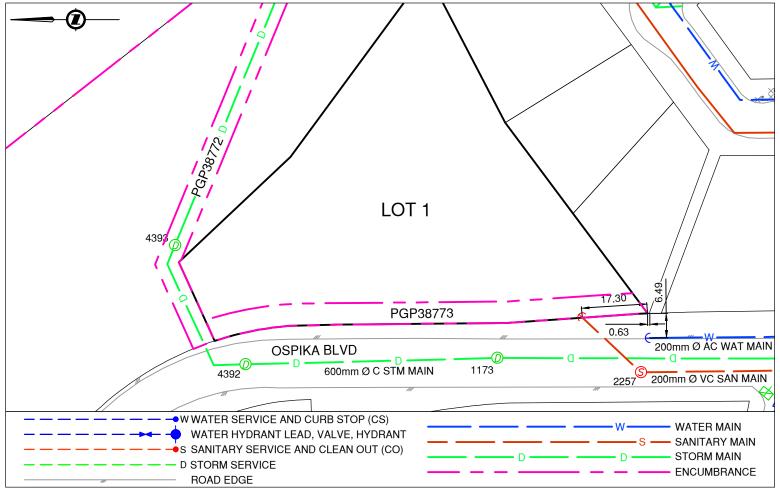

Legal Description: Lot: 1 District Lot: 1427 Plan: 38864 Encumbrance: PGP38773

| Service Type                                 | Diameter<br>(mm)                        | Material          | Invert Elev<br>@ Main (m) | Invert Elev @<br>Property Line (m) |                                        | Invert Elev<br>Service End | -            | nce into<br>erty (m) | Installatior<br>Date |  |  |
|----------------------------------------------|-----------------------------------------|-------------------|---------------------------|------------------------------------|----------------------------------------|----------------------------|--------------|----------------------|----------------------|--|--|
| Sanitary                                     | 200                                     | VC                | -                         | -                                  |                                        | -                          |              | -                    | January 1999         |  |  |
| Water                                        | 200                                     | AC                | -                         | -                                  |                                        | -                          |              | -                    | January 1962         |  |  |
| Storm                                        | N/A                                     | -                 | -                         | -                                  |                                        | -                          |              | -                    | -                    |  |  |
| Sanita                                       | Storm Service Connection Location Notes |                   |                           |                                    |                                        |                            |              |                      |                      |  |  |
| Distance from downstream SAN MH #2257: 0.00m |                                         |                   |                           |                                    | Distance from downstream STM MH #: N/A |                            |              |                      |                      |  |  |
| Distance to upstream SAN MH #2257: 0.00m     |                                         |                   |                           |                                    | Distance to upstream STM MH #: N/A     |                            |              |                      |                      |  |  |
|                                              |                                         |                   | Mis                       | cellaned                           | ous Utilities                          |                            |              |                      |                      |  |  |
| Power                                        |                                         | C                 | Communications            |                                    |                                        | Cable                      |              |                      | Gas                  |  |  |
| BC Hydro                                     |                                         |                   | TELUS                     |                                    | Shaw Cable                             |                            |              | FortisBC             |                      |  |  |
| Overhead Service                             |                                         |                   | Overhead Service          |                                    | Overhead Service                       |                            |              | Underground Service  |                      |  |  |
| Installation By: Unknown                     |                                         |                   |                           |                                    |                                        | Draft Date:                | 2023-05-09   | Survey Da            | ate: N/A             |  |  |
| I                                            |                                         |                   |                           | Comr                               | nents:                                 |                            |              |                      |                      |  |  |
| Sanitary Service is -                        | ~17.3m North fror                       | n the South corne | er of Lot 1. Water S      | Service is                         | ~0.6m South & 6                        | .5m West from the          | South corner | of Lot 1.            |                      |  |  |