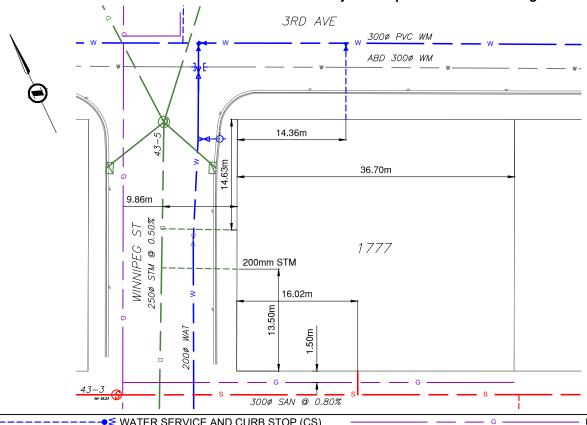

## **Lot Services Sketch**

PID:

019150679

PRINCE GEORGE

Civic Address: 1777 3rd Ave

Legal Description: Lot: PCL 'B' Block: 128 District Lot: 343 Plan: 1268 (PJ5483)

| Service Type | Diameter<br>(mm) | Material | Invert Elev<br>@ Main (m) | Invert Elev @<br>Property Line (m) | Invert Elev @<br>Service End (m) | Distance into Property (m) | Installation<br>Date |
|--------------|------------------|----------|---------------------------|------------------------------------|----------------------------------|----------------------------|----------------------|
| Sanitary     | 150              | AC       | 2.4                       | -                                  | -                                | -                          | -                    |
| Water        | 100              | PVC      | 578.83                    | -                                  | -                                | 10                         | 2022                 |
| Storm        | 150              | AC       | 1.9                       | -                                  | -                                | -                          | -                    |

| Sanitary Service Connection Location Notes    | Storm Service Connection Location Notes |
|-----------------------------------------------|-----------------------------------------|
| Distance from downstream SAN MH #2700: 18.40M | Distance from downstream STM MH #: N/A  |
| Distance to upstream SAN MH 2698: 31.66M      | Distance to upstream STM MH #: N/A      |

**Comments: WATER SERVICE INSULATED WITH RIGID INSULATION** 

INLAND GAS: IN LANE 2"Ø MAIN

CURB FROM PL: 10'