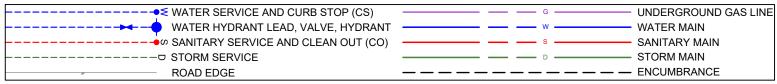

## **Lot Services Sketch**

PID:

019150679

PRINCE GEORGE

Civic Address: 1777 3rd Ave

Legal Description: Lot: PCL 'B' Block: 128 District Lot: 343 Plan: 1268 (PJ5483)

| Service Type | Diameter<br>(mm) | Material | Invert Elev<br>@ Main (m) | Invert Elev @<br>Property Line (m) | Invert Elev @<br>Service End (m) | Distance into Property (m) | Installation<br>Date |
|--------------|------------------|----------|---------------------------|------------------------------------|----------------------------------|----------------------------|----------------------|
| Sanitary     | 150              | AC       | 2.4                       | -                                  | -                                | -                          | -                    |
| Water        | 100              | PVC      | 578.83                    | -                                  | -                                | 10                         | 2022                 |
| Storm        | 150              | AC       | 1.9                       | -                                  | -                                | -                          | -                    |

| Sanitary Service Connection Location Notes    | Storm Service Connection Location Notes |
|-----------------------------------------------|-----------------------------------------|
| Distance from downstream SAN MH #2700: 18.40M | Distance from downstream STM MH #: N/A  |
| Distance to upstream SAN MH 2698: 31.66M      | Distance to upstream STM MH #: N/A      |

| Miscellaneous Utilities |                  |                  |                     |  |  |  |
|-------------------------|------------------|------------------|---------------------|--|--|--|
| Power                   | Communications   | Cable            | Gas                 |  |  |  |
| BC Hydro                | TELUS            | Shaw Cable       | FortisBC            |  |  |  |
| Overhead Service        | Overhead Service | Overhead Service | Underground Service |  |  |  |