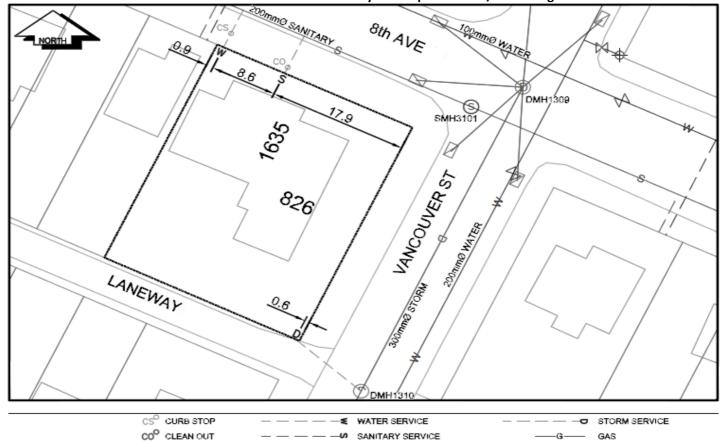

## **Civic Address:** 826 Victoria St

1635 8th Ave

Legal Description: Lot: PCL A District Lot: 343 Plan: PGP38215

| Service<br>Type                             | Diameter<br>(mm) | Material       | Invert Elev<br>at main (m) | Invert Elev at<br>property line (m) | Invert Depth at<br>service end (m) | Distance into<br>property (m) | Installation<br>Date |
|---------------------------------------------|------------------|----------------|----------------------------|-------------------------------------|------------------------------------|-------------------------------|----------------------|
| Sanitary                                    | 100mm            | AC             | -                          | 574.63                              | 1.28                               | -                             | January 1957         |
| Water                                       | 25mm             | Copper         | -                          | -                                   | -                                  | -                             | January 1957         |
| Storm                                       | 200mm            | PVC            | -                          | -                                   | -                                  | -                             | January 1965         |
| Service Connection<br>Distance from dov     | wnstream San MH  | 3101           | towards up                 | ostream San MH                      | 3099                               | Sanitary (m)<br>23.17         | Storm (m)            |
| Distance from dov                           | wnstream San MH  | 3101           | towards up                 | ostream San MH                      | 3099                               | 23.17                         |                      |
| 200mm Storm service connected to Stm MH1310 |                  |                |                            |                                     |                                    |                               |                      |
| Power                                       | Size             | Communications | Size                       | Cable                               | Size                               | Gas                           | Size                 |
| BC Hydro                                    | -                | Telus          | -                          | Shaw                                | -                                  | FortisBC                      | -                    |
| Overhead                                    | d Service        | Overhead       | Sorvico                    | Overhead                            | Sonvico                            |                               |                      |

## Installed by:

LEGEND:

Water and Sanitary srvices location confirmed July 01, 2017 Comments:

WATER VALVE

NOT TO SCALE The information contained herein is for internal use only. Not to be relied on unless confirmed by site inspection and/or investigation.