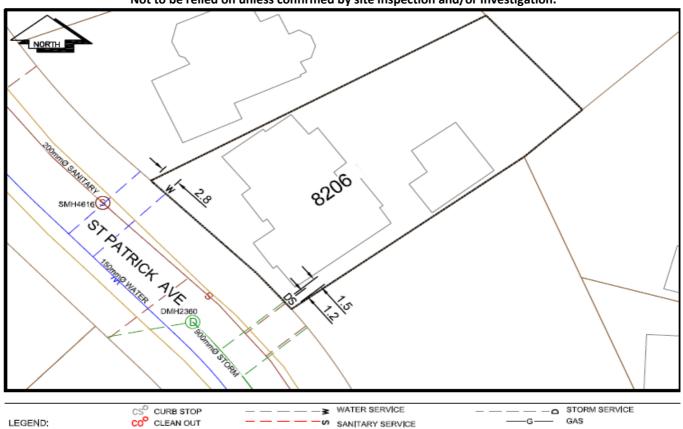

## City of Prince George **History Sheet**

| 018856144 | PID:   |
|-----------|--------|
|           | SD/MU: |
|           | WO:    |

GAS

Civic Address: 8206 St Patrick Ave

Legal Description: Lot: 2 District Lot: 1605 Plan: PGP38161

| Service<br>Type | Diameter<br>(mm) | Material | Invert Elev<br>at main (m) | Invert Elev at property line (m) | Invert Depth at service end (m) | Distance into property (m) | Installation<br>Date |
|-----------------|------------------|----------|----------------------------|----------------------------------|---------------------------------|----------------------------|----------------------|
| Sanitary        | 100mm            | AC       | -                          | 652.99                           | 4.57                            | -                          | January 1979         |
| Water           | 20mm             | Copper   | -                          | -                                | -                               | -                          | January 1978         |
| Storm           | 100mm            | AC       | -                          | 652.98                           | 4.57                            | -                          | January 1978         |

| Service Connection Location     |      |                         |      | Sanitary (m) | Storm (m) |
|---------------------------------|------|-------------------------|------|--------------|-----------|
| Distance from downstream San MH | 4616 | towards upstream San MH | 4617 | 27.22        |           |
| Distance from downstream Stm MH | 2346 | towards upstream Stm MH | 2360 |              | 59.61     |

| Installed by: |                                                | Survey Date: | 1 |
|---------------|------------------------------------------------|--------------|---|
| Comments:     | Water service location confirmed October 2016. |              |   |
|               |                                                |              |   |
|               |                                                |              |   |