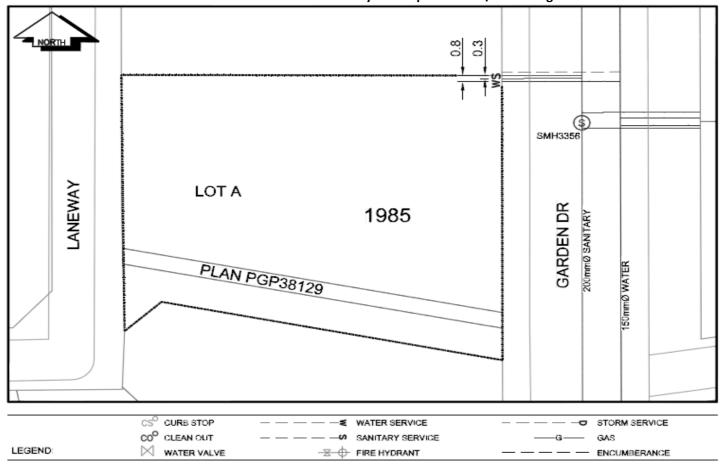

## Civic Address:1985 GARDEN DRLegal Description:Lot: A District Lot: 936 Plan: PGP38128

| Service<br>Type                                             | Diameter<br>(mm) | Material       | Invert Elev<br>at main (m)   | Invert Elev at<br>property line (m) | Invert Elev at<br>service end (m) | Distance into<br>property (m) | Installation<br>Date |
|-------------------------------------------------------------|------------------|----------------|------------------------------|-------------------------------------|-----------------------------------|-------------------------------|----------------------|
| Sanitary                                                    | 100mm            | AC             | -                            | 586.45                              | -                                 | -                             | January 1964         |
| Water                                                       | 20mm             | Copper         | -                            | -                                   | -                                 | -                             | January 1963         |
| Storm                                                       | N/A              | N/A            | -                            | -                                   | -                                 | -                             |                      |
| Service Connection Location                                 |                  |                |                              |                                     |                                   | Sanitary (m)                  | Storm (m)            |
| Distance from dov                                           | wnstream San MH  | 3251           | towards upstream San MH 3256 |                                     |                                   | 69.87                         |                      |
| Distance from dov                                           | wnstream Stm MH  | -              | towards up                   | ostream Stm MH                      | -                                 |                               |                      |
| Power                                                       | Size             | Communications | Size                         | Cable                               | Size                              | Gas                           | Size                 |
| BC Hydro                                                    | -                | Telus          | -                            | Shaw                                | -                                 | FortisBC                      | -                    |
| Underground Service Underground Service Underground Service |                  |                |                              |                                     |                                   |                               |                      |
| installed by:                                               |                  |                |                              |                                     |                                   | Survey Date:                  | -                    |
| Comments:                                                   |                  |                |                              |                                     |                                   |                               | •                    |