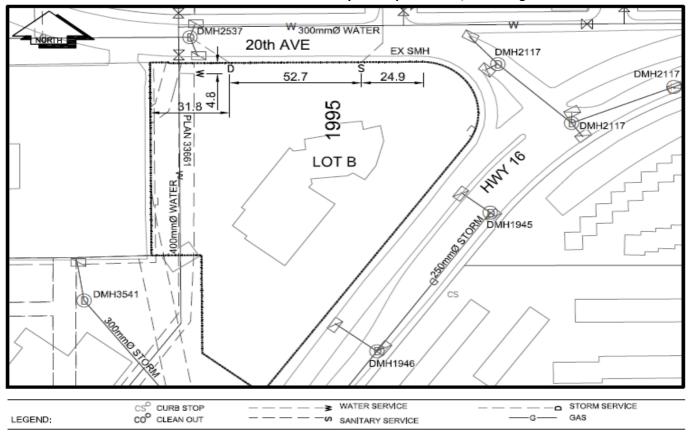

## City of Prince George **History Sheet**

| PID: | 018779662 |
|------|-----------|
| MU:  | 101363    |
| WO:  | 87482     |

| Civic Address:     | 1995 20th Avenue                        |
|--------------------|-----------------------------------------|
| Legal Description: | Lot: B District Lot: 777 Plan: PGP38007 |

| Service<br>Type                                        | Diameter<br>(mm)                                   | Material             | Invert Elev<br>at main (m) | Invert Elev at<br>property line (m) | Invert Depth at service end (m) | Distance into<br>property (m) | Installation<br>Date |
|--------------------------------------------------------|----------------------------------------------------|----------------------|----------------------------|-------------------------------------|---------------------------------|-------------------------------|----------------------|
| Sanitary                                               | 150mm                                              | PVC                  | -                          | 568.15                              | 2.21                            | -                             | November 1994        |
| Water                                                  | 150mm                                              | Copper               | -                          | -                                   | -                               | -                             | March 2016           |
| Storm                                                  | 300mm                                              | PVC                  | -                          | 567.52                              | 2.85                            | -                             | November 1994        |
| Service Connection Location                            |                                                    |                      |                            |                                     |                                 |                               | Storm (m)            |
| 150mm Sanitary service connected to San MH on 20th Ave |                                                    |                      |                            |                                     |                                 | -                             |                      |
| 300mm Storm ser                                        | vice connected to St                               | tm MH 2537           |                            |                                     |                                 |                               |                      |
| Power                                                  | Size                                               | Communications       | Size                       | Cable                               | Size                            | Gas                           | Size                 |
| BC Hydro                                               | -                                                  | Telus                | -                          | Shaw                                | -                               | FortisBC                      | -                    |
| Overhea                                                | Overhead Service Overhead Service Overhead Service |                      | l Service                  |                                     |                                 |                               |                      |
| Installed by:                                          | City of Prince Geo                                 | orge forces          | Survey Date:               | -                                   |                                 |                               |                      |
| and abandoned.                                         | Existing 100mm V                                   | Vater service deacti | vated at main.             |                                     |                                 | •                             | •                    |
|                                                        |                                                    |                      |                            |                                     |                                 |                               |                      |

NOT TO SCALE The information contained herein is for internal use only. Not to be relied on unless confirmed by site inspection and/or investigation.