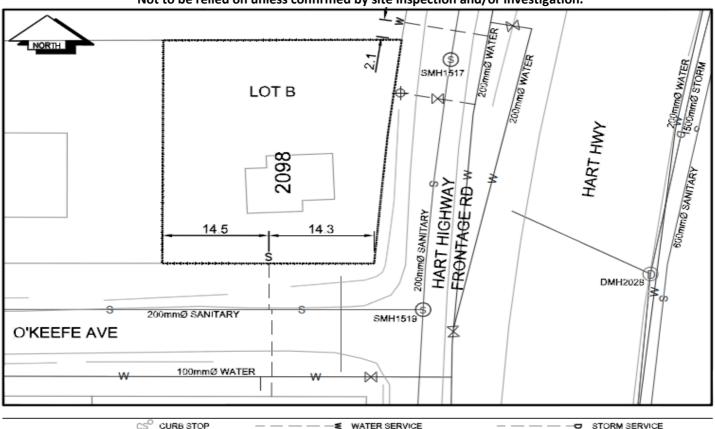

## City of Prince George **History Sheet**

| 018574131 | PID:   |
|-----------|--------|
|           | SD/MU: |
|           | WO:    |

Civic Address: 2098 O'Keefe Ave

Legal Description: Lot: B District Lot: 4377 Plan: PGP37723

| Service<br>Type | Diameter<br>(mm) | Material | Invert Elev<br>at main (m) | Invert Elev at property line (m) | Invert Elev at service end (m) | Distance into property (m) | Installation<br>Date |
|-----------------|------------------|----------|----------------------------|----------------------------------|--------------------------------|----------------------------|----------------------|
| Sanitary        | 100mm            | PVC      | -                          | 637.62                           | =                              | =                          | January 1978         |
| Water           | 20mm             | Copper   | -                          | -                                | =                              | =                          | Janaury 1972         |
| Storm           | N/A              | N/A      | -                          | -                                | -                              | -                          |                      |

| Service Connection Location     |      |                         |      |       | Storm (m) |
|---------------------------------|------|-------------------------|------|-------|-----------|
| Distance from downstream San MH | 1519 | towards upstream San MH | 1518 | 21.07 |           |
| Distance from downstream Stm MH | -    | towards upstream Stm MH | -    |       |           |

| Installed by: |                                       | Survey Date: | - |
|---------------|---------------------------------------|--------------|---|
| Comments:     | Water service as per May 2017 locate. |              |   |
|               |                                       |              |   |
|               |                                       |              |   |

NOT TO SCALE The information contained herein is for internal use only. Not to be relied on unless confirmed by site inspection and/or investigation.