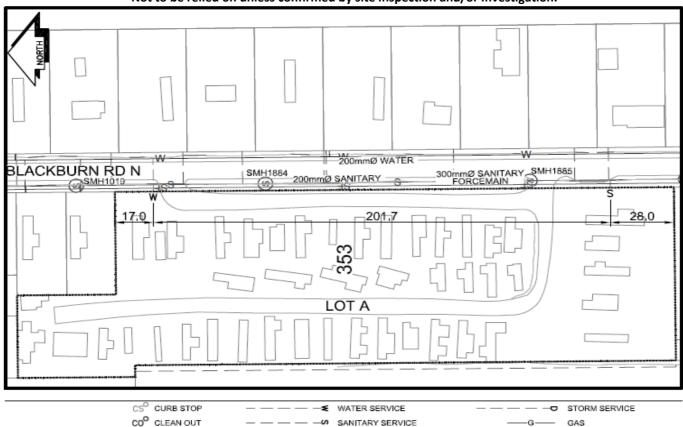

## **History Sheet** SD/MU: WO:

018325041

ENCUMBERANCE

Civic Address: 353 Blackburn Road

Legal Description: Lot: A District Lot: 954 Plan: PGP37302

| Service<br>Type | Diameter<br>(mm) | Material | Invert Elev<br>at main (m) | Invert Elev at property line (m) | Invert Elev at service end (m) | Distance into property (m) | Installation<br>Date |
|-----------------|------------------|----------|----------------------------|----------------------------------|--------------------------------|----------------------------|----------------------|
| Sanitary        | 100mm            | PVC      | -                          | -                                | -                              | -                          | January 1976         |
| Water           | 50mm             | Copper   | -                          | -                                | -                              | -                          | January 1970         |
| Storm           | N/A              | N/A      | -                          | -                                | -                              | -                          |                      |

| Service Connection Location     |      |                         |      |       | Storm (m) |
|---------------------------------|------|-------------------------|------|-------|-----------|
| Distance from downstream San MH | 2023 | towards upstream San MH | 1885 | 33.68 |           |
| Distance from downstream Stm MH | -    | towards upstream Stm MH | -    |       |           |

| Power            | Size | Communications   | Size | Cable            | Size | Gas      | Size |
|------------------|------|------------------|------|------------------|------|----------|------|
| BC Hydro         | -    | Telus            | -    | Shaw             | -    | FortisBC | -    |
| Overhead Service |      | Overhead Service |      | Overhead Service |      |          | _    |