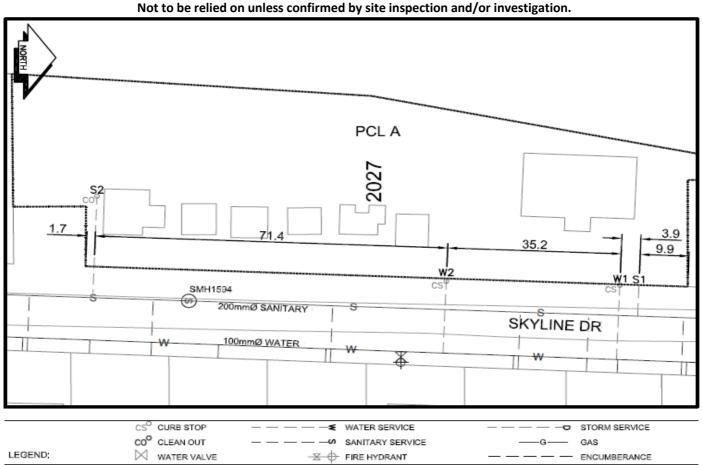

## Civic Address: 2027 Skyline Dr

Legal Description: Lot: PCL A District Lot: 4377 Plan: PGP37231

| Diameter<br>(mm) | Material                                                                                       | Invert Elev<br>at main (m)                                                                                            | Invert Elev at<br>property line (m)                                                                                                                        | Invert Depth at<br>service end (m)                                                                                                                                                                          | Distance into<br>property (m)                                                                                                                                                                         | Installation<br>Date                                                                                                                                                                                                                                                              |
|------------------|------------------------------------------------------------------------------------------------|-----------------------------------------------------------------------------------------------------------------------|------------------------------------------------------------------------------------------------------------------------------------------------------------|-------------------------------------------------------------------------------------------------------------------------------------------------------------------------------------------------------------|-------------------------------------------------------------------------------------------------------------------------------------------------------------------------------------------------------|-----------------------------------------------------------------------------------------------------------------------------------------------------------------------------------------------------------------------------------------------------------------------------------|
| 100mm            | PVC                                                                                            | -                                                                                                                     | -                                                                                                                                                          | -                                                                                                                                                                                                           | -                                                                                                                                                                                                     | January 1978                                                                                                                                                                                                                                                                      |
| 100mm            | PVC                                                                                            | -                                                                                                                     | -                                                                                                                                                          | 4.00                                                                                                                                                                                                        | -                                                                                                                                                                                                     | January 1978                                                                                                                                                                                                                                                                      |
| 20mm             | Copper                                                                                         | -                                                                                                                     | -                                                                                                                                                          | -                                                                                                                                                                                                           | -                                                                                                                                                                                                     | January 1972                                                                                                                                                                                                                                                                      |
| 40mm             | Copper                                                                                         | -                                                                                                                     | -                                                                                                                                                          | -                                                                                                                                                                                                           | -                                                                                                                                                                                                     | May 1994                                                                                                                                                                                                                                                                          |
| N/A              | N/A                                                                                            | -                                                                                                                     | -                                                                                                                                                          | -                                                                                                                                                                                                           | -                                                                                                                                                                                                     |                                                                                                                                                                                                                                                                                   |
|                  | 1570 towards upstream San MH 1594                                                              |                                                                                                                       |                                                                                                                                                            | 35.20                                                                                                                                                                                                       |                                                                                                                                                                                                       |                                                                                                                                                                                                                                                                                   |
| istream San MH   | 1594                                                                                           | towards up                                                                                                            | ostream San MH                                                                                                                                             | 1596                                                                                                                                                                                                        | 19.50                                                                                                                                                                                                 |                                                                                                                                                                                                                                                                                   |
| Size             | Communications                                                                                 | Size                                                                                                                  | Cable                                                                                                                                                      | Size                                                                                                                                                                                                        | Gas                                                                                                                                                                                                   | Size                                                                                                                                                                                                                                                                              |
| -                | Telus                                                                                          | -                                                                                                                     | Shaw                                                                                                                                                       | -                                                                                                                                                                                                           | FortisBC                                                                                                                                                                                              | -                                                                                                                                                                                                                                                                                 |
| Service          | Overhead                                                                                       | Service                                                                                                               | Overhead                                                                                                                                                   | l Service                                                                                                                                                                                                   |                                                                                                                                                                                                       |                                                                                                                                                                                                                                                                                   |
|                  |                                                                                                |                                                                                                                       |                                                                                                                                                            |                                                                                                                                                                                                             |                                                                                                                                                                                                       |                                                                                                                                                                                                                                                                                   |
|                  | 100mm<br>100mm<br>20mm<br>40mm<br>N/A<br>N/A<br>Location<br>Instream San MH<br>Instream San MH | (mm)NUMBER100mmPVC100mmPVC20mmCopper40mmCopperN/AN/AN/AN/Astream San MH1570nstream San MH1594SizeCommunications-Telus | (mm)Attractionat main (m)100mmPVC-100mmPVC-20mmCopper-40mmCopper-40mmCopper-N/AN/A-occationstream San MH1570towards upstream San MH1594towards upSizeTelus | (mm)Attractionat main (m)property line (m)100mmPVC100mmPVC20mmCopper20mmCopper40mmCopperN/AN/Aoccationstream San MH1570towards upstream San MHnstream San MH1594towards upstream San MHSizeCable-Telus-Shaw | (mm)Interviewat main (m)property line (m)service end (m)100mmPVC100mmPVC4.0020mmCopper40mmCopper40mmCopperN/AN/Astream San MH1570towards upstream San MH1594stream San MH1594SizeCableSizeTelus-Shaw- | (mm)Interviewat main (m)property line (m)service end (m)property (m)100mmPVC100mmPVC4.00-20mmCopper40mmCopper40mmCopperN/AN/AN/AN/Aservice and MH-SizeSanitary (m)stream San MH159435.20stream San MH159435.20stream San MH159419.50SizeCommunicationsSizeGas-Telus-Shaw-FortisBC |