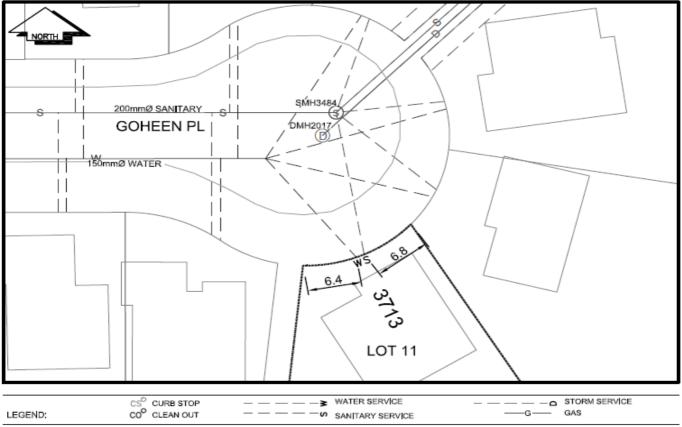

## Civic Address:3713 Goheen PlaceLegal Description:Lot: 11 District Lot: 2611 Plan: PGP37043

| Service<br>Type   | Diameter<br>(mm)   | Material                     | Invert Elev<br>at main (m) | Invert Elev at<br>property line (m) | Invert Elev at service end (m) | Distance into<br>property (m) | Installation<br>Date |
|-------------------|--------------------|------------------------------|----------------------------|-------------------------------------|--------------------------------|-------------------------------|----------------------|
| Sanitary          | 100mm              | PVC                          | -                          | -                                   | -                              | -                             | January 1992         |
| Water             | 20mm               | Copper                       | -                          | -                                   | -                              | -                             | January 1992         |
| Storm             | N/A                | N/A                          | -                          | -                                   | -                              | -                             |                      |
|                   | ruice connected to | San MH 3484                  |                            |                                     |                                | -                             |                      |
| ,                 | wnstream Stm MH    | -                            | towards up                 | stream Stm MH                       | -                              |                               |                      |
| Distance from dov | wnstream Stm MH    | -                            | •                          | stream Stm MH                       | -<br>Size                      | Gas                           | Size                 |
| ,                 |                    | -<br>Communications<br>Telus | towards up<br>Size         | ostream Stm MH<br>Cable<br>Shaw     | -<br>Size<br>-                 | <b>Gas</b><br>FortisBC        | Size                 |