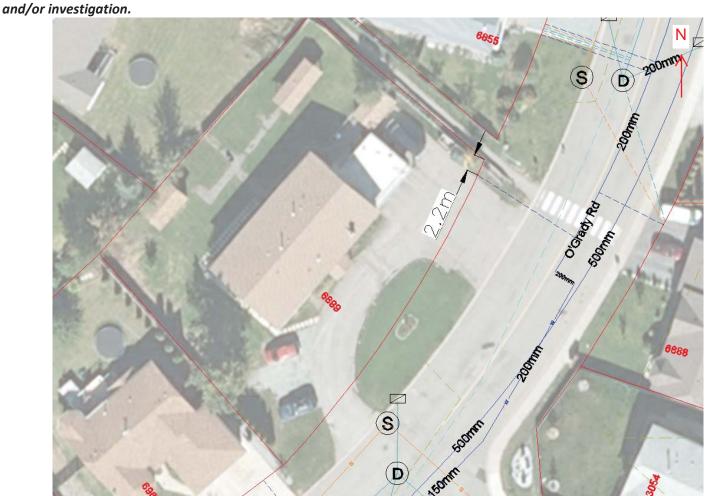

## **City of Prince George HISTORY SHEET**

017 770 050 **Installation Date:** PID:

PL: PGP36193 2 Blk: 2003 Legal: Lot DL:

6899 O'Grady Rd Address:

**Fibreoptics** Depth: Connected:

**Sanitary Connection #:** Size: Material: Depth: Connected:

Water Connection #: Size: Material: Depth: Connected:

Storm Connection #: Size: Material: Depth: Connected

**Cash Receipt Nos:** Water Sanitary Storm

**Curb from Property Line Pavement Width** 

**Shaw** 

**O/H Connection U/G Connection BC Hydro O/H Connection U/G Connection Telus** Yes

Terasen Yes

**Information Sheets:** 

**Comments:** 

The information contained herein is for internal use only. Not to be relied upon unless confirmed by site inspection