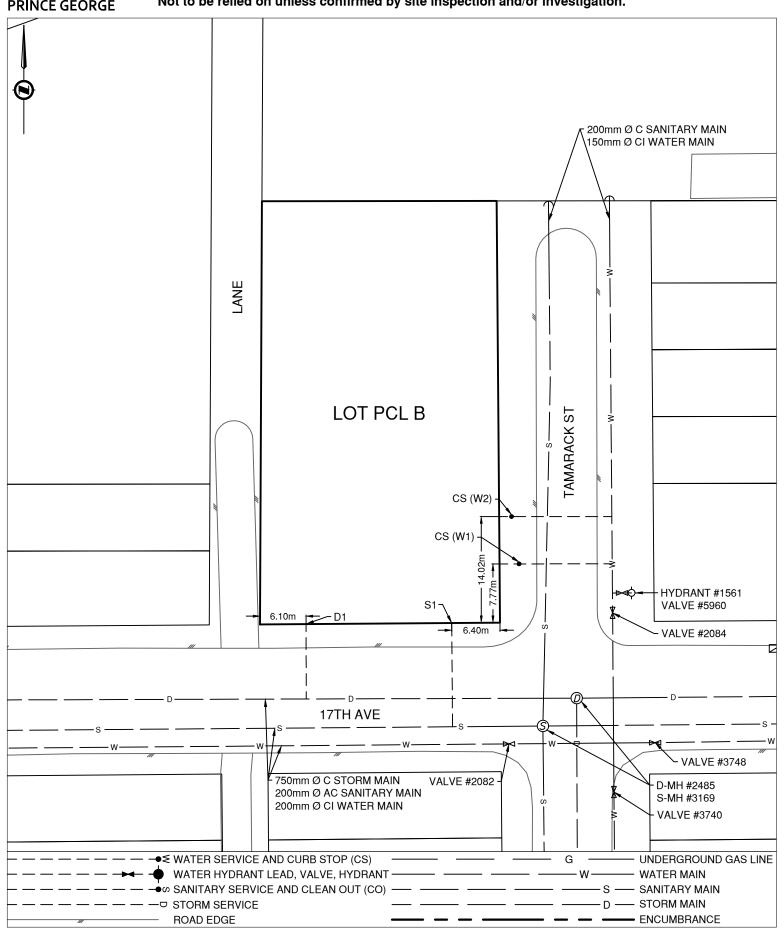

## **Lot Services Sketch**

017564450

PID:

Civic Address: 1633 & 1657 & 1685 TAMARACK ST

Legal Description: Lot: PCL B Block: 273 District Lot: 343 Plan: 1268 (EP38009)

| Service Type  | Diameter<br>(mm) | Material | Invert Elev<br>@ Main (m) | Invert Elev @<br>Property Line (m) | Invert Elev @<br>Service End (m) | Distance into<br>Property (m) | Installation<br>Date |
|---------------|------------------|----------|---------------------------|------------------------------------|----------------------------------|-------------------------------|----------------------|
| Sanitary (S1) | 100              | AC       | -                         | -                                  | -                                | -                             | Unknown              |
| Water (W1)    | 25               | COPPER   | -                         | -                                  | -                                | -                             | Unknown              |
| Storm (D1)    | 200              | Unknown  | -                         | -                                  | -                                | -                             | Unknown              |
| Sanitary (S2) | 100              | PVC      | -                         | -                                  | -                                | -                             | Unknown              |
| Water (W2)    | 25               | COPPER   | -                         | -                                  | -                                | -                             | November 25 1954     |
| -             | -                | -        | -                         | -                                  | -                                | -                             | -                    |

| Sanitary Service Connection Location Notes         | Storm Service Connection Location Notes            |
|----------------------------------------------------|----------------------------------------------------|
| Distance from downstream SAN MH #3169: 11.95m (S1) | Distance from downstream STM MH #2492: 53.32m (D1) |
| Distance to upstream SAN MH #3170: 76.22m (S1)     | Distance to upstream STM MH #2485: 35.76m (D1)     |
| Distance from downstream SAN MH #: Unknown (S2)    | Distance from downstream STM MH #: N/A             |
| Distance to upstream SAN MH #: Unknown (S2)        | Distance to upstream STM MH #: N/A                 |

| Ins  | tallation By: Unknown      | Survey Date: | 2022-06-30 |
|------|----------------------------|--------------|------------|
| 1113 | idilation by.   Olikilowii | Julvey Date. | 2022-00-30 |

Comments: Water Service (W1) is ~7.7m from the South East corner of Lot PCL B. Storm Service (D1) is ~6.1m from the South West corner of Lot PCL B.

Sanitary Service (S1) is  $\sim$ 6.4m from the South East corner of Lot PCL B.

Water Service (W2) is ~14.0m from the South East corner of Lot PCL B. Sanitary Service (S2) location is unknown. Sanitary Service (S2) is off Tamarack St.