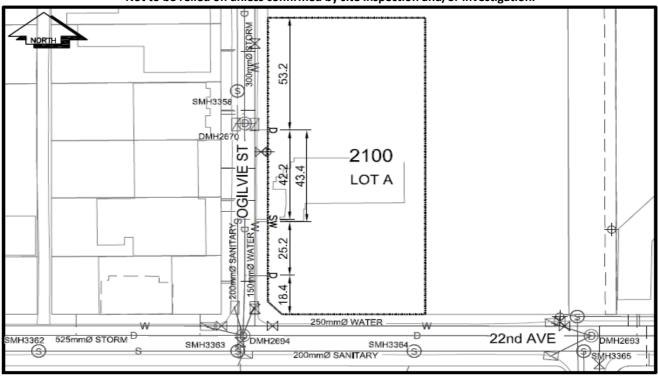

## City of Prince George **History Sheet**

| PID: | 017306566 |
|------|-----------|
| MU:  | 101489    |
| WO:  | 78406     |

Civic Address: 2100 Ogilvie St

Legal Description: Lot: A District Lot: 936 Plan: PGP35309

| Service<br>Type | Diameter<br>(mm) | Material | Invert Elev<br>at main (m) | Invert Elev at property line (m) | Invert Depth at service end (m) | Distance into property (m) | Installation<br>Date |
|-----------------|------------------|----------|----------------------------|----------------------------------|---------------------------------|----------------------------|----------------------|
| Sanitary        | 100mm            | PVC      | -                          | 600.51                           | 2.76                            | -                          | January 1967         |
| Water           | 50mm             | Copper   | -                          | -                                | -                               | -                          | May 2014             |
| Storm (North)   | 200mm            | CMP      | -                          | 600.61                           | 2.93                            | -                          | September 1968       |
| Storm (South)   | 200mm            | СМР      | -                          | 603.14                           | 3.10                            | -                          | September 1968       |

| Service Connection Location            |      |                         |      |       | Storm (m) |
|----------------------------------------|------|-------------------------|------|-------|-----------|
| Distance from downstream San MH        | 3363 | towards upstream San MH | 3358 | 62.15 |           |
| Storm service connected to Stm MH 2670 |      |                         |      |       |           |
| Distance from downstream Stm MH        | 2694 | towards upstream Stm MH | 2680 | -     | 29.39     |

NOT TO SCALE The information contained herein is for internal use only. Not to be relied on unless confirmed by site inspection and/or investigation.