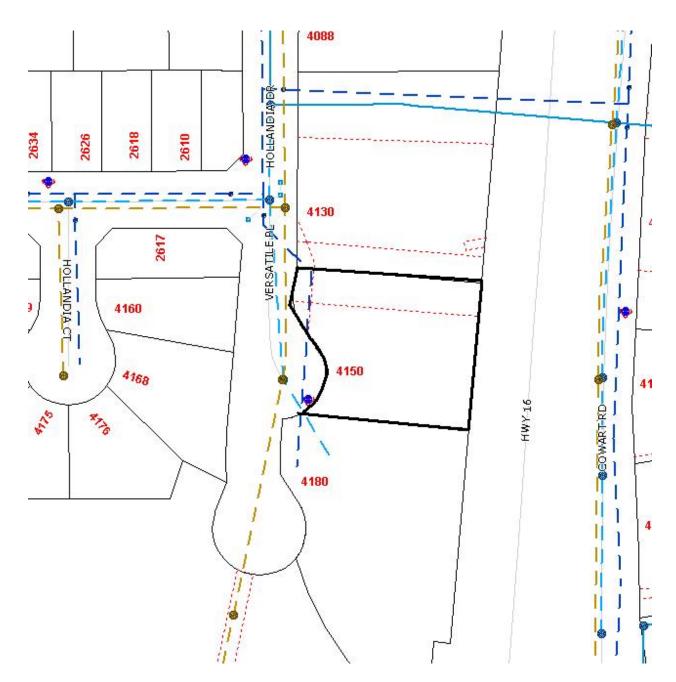

## 4150 VERSATILE PL Lot: B, Plan: PGP35231, DL: 753

## PID: 017178631

| SERVICE  | SIZE  | MATERIAL | INSTALLED DATE | LOCATION                         | DETAILS                      |
|----------|-------|----------|----------------|----------------------------------|------------------------------|
| WATER    | 50MM  | CU       | 19-Jun-2007    | 4.3M S OF N PL SP 5.0M W OF E PL | CASH RECEIPT NUMBER MU100697 |
| SANITARY | 100MM | PVC      | 18-Jun-2007    | C/O 3.6M W OF E PL               | CLEANOUT Y                   |
| STORM    | 200MM | PVC      | 18-Jun-2007    | 4.0M S OF N PL                   | CONNECTION # 34308           |