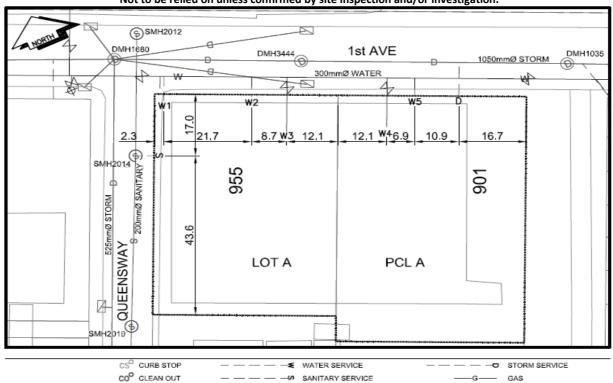

## **History Sheet**

| 018266932 | PID:   |
|-----------|--------|
| 016121791 |        |
|           | SD/MU: |
|           | WO:    |

- ENCUMBERANCE

Civic Address: 901 955 1st Ave

Legal Description: Lot: PCL A District Lot: 343 Plan: PGP37186

Lot: A District Lot: 343 Plan: 6287

| Service<br>Type | Diameter<br>(mm) | Material  | Invert Elev<br>at main (m) | Invert Elev at property line (m) | Invert Elev at service end (m) | Distance into property (m) | Installation<br>Date |
|-----------------|------------------|-----------|----------------------------|----------------------------------|--------------------------------|----------------------------|----------------------|
| Sanitary        | 150mm            | AC        | -                          | -                                | -                              | 1                          | January 1979         |
| Water (W1)      | Unknown          | Unknown   | -                          | -                                | -                              | -                          | January 1966         |
| Water (W2)      | Unknown          | Unknown   | -                          | -                                | -                              | -                          | January 1966         |
| Water (W3)      | 100mm            | Cast Iron |                            |                                  |                                |                            | January 1966         |
| Water (W4)      | 100mm            | Cast Iron |                            |                                  |                                |                            | January 1966         |
| Water (W5)      | Unknown          | Unknown   |                            |                                  |                                |                            | January 1966         |
| Storm           | 250mm            | PVC       | -                          | 567.29                           | -                              | -                          | January 1962         |

| Service Connection Location                                 | Sanitary (m) | Storm (m) |
|-------------------------------------------------------------|--------------|-----------|
| Sanitary service connected to San MH2014                    | -            |           |
| Distance from downstream Stm MH - towards upstream Stm MH - |              |           |

| Power    | Size                                | Communications | Size     | Cable     | Size | Gas      | Size |
|----------|-------------------------------------|----------------|----------|-----------|------|----------|------|
| BC Hydro | -                                   | Telus          | -        | Shaw      | -    | FortisBC | -    |
| Overhead | Overhead Service Overhead Service O |                | Overhead | l Service |      |          |      |