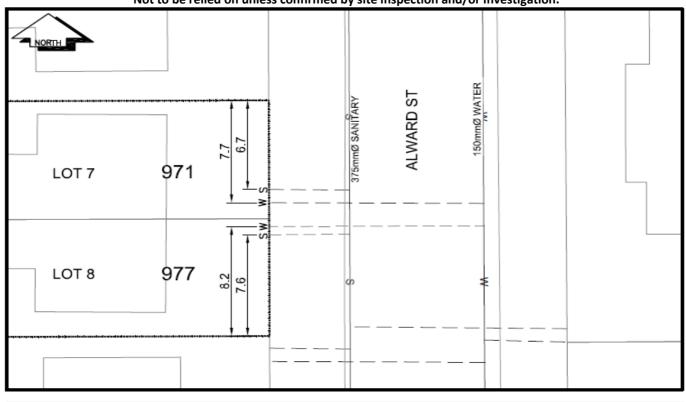

## **History Sheet**

PID: 015990788 MU: 101612 WO: 84653/84654

Civic Address: 977 Alward Street

Legal Description: Lot: 8 Block: 82 District Lot: 343 Plan: 1268

| Service<br>Type | Diameter<br>(mm) | Material | Invert Elev<br>at main (m) | Invert Elev at property line (m) | Invert Elev at service end (m) | Distance into property (m) | Installation<br>Date |
|-----------------|------------------|----------|----------------------------|----------------------------------|--------------------------------|----------------------------|----------------------|
| Sanitary        | 100mm            | PVC      | -                          | -                                | -                              | -                          | August 2015          |
| Water           | 20mm             | Copper   | -                          | -                                | -                              | -                          | August 2015          |
| Storm           | N/A              | N/A      | -                          | -                                | -                              | -                          |                      |

| Service Connection Location     |      |                         |      |       | Storm (m) |
|---------------------------------|------|-------------------------|------|-------|-----------|
| Distance from downstream San MH | 3075 | towards upstream San MH | 1986 | 40.70 |           |
| Distance from downstream Stm MH | -    | towards upstream Stm MH | -    |       |           |

NOT TO SCALE The information contained herein is for internal use only. Not to be relied on unless confirmed by site inspection and/or investigation.