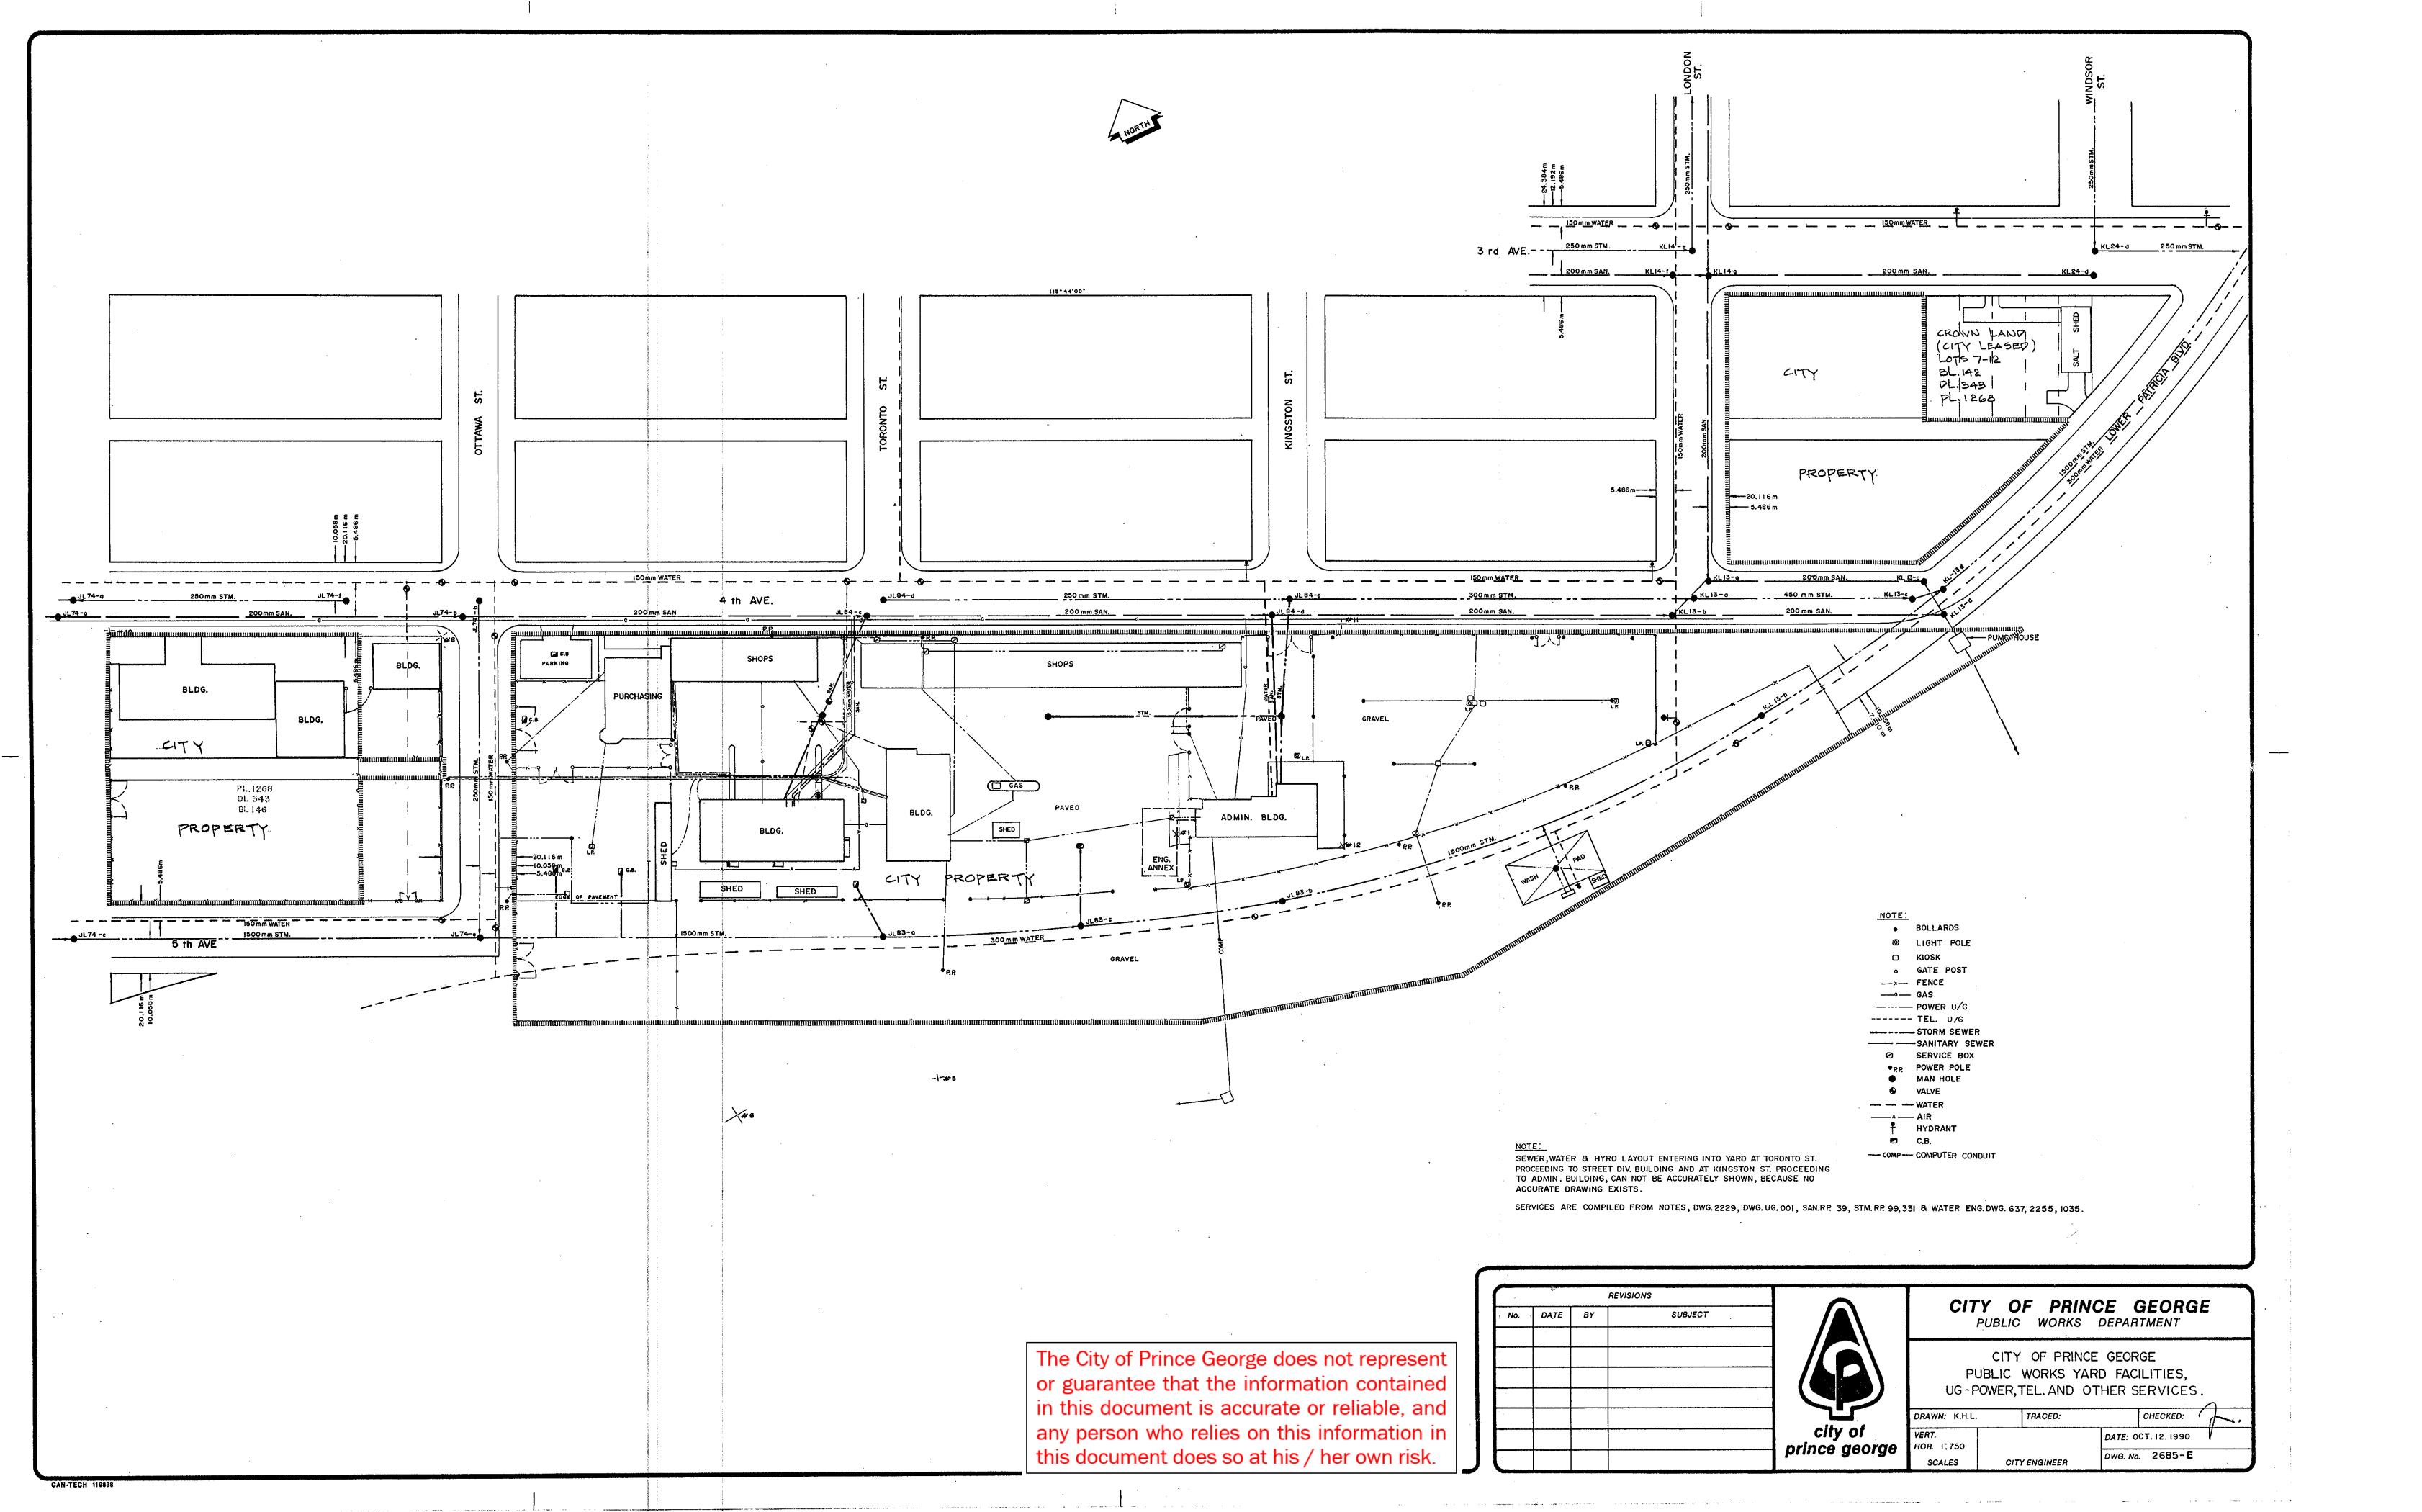

O1593639a Update requested 2021 016936449 012994685 013936333 015936406 - CFS 349084 015 936 431 City of Prince George 015936511 For PIDs, see 015936368 012994669 015936376 next page 012994677 015936384 015936422 HISTORY SHEET See attached SHEET NUMBER **Roll Number** 1-13 Legal: 1+70-1-5BLOCK 143-145 D.L. 343 PLAN 12108 Address: 433 4th Ave **Sanitary Connection:** 7570,987/size MATERIAL CONNECTED #4991,9877(15") **Water Connection** MATERIAL METER CONNECTED **Storm Connection:** 200mm MATERIAL INV. CONNECTED 1 SANITARY 1274 Cash Receipt No's: 1274 WATER STORM /274 CURB FROM PROPERTY LINE PAVEMENT WIDTH B.C. HYDRO UNDERGROUND CONNECTION **B.C. TELEPHONE** UNDERGROUND CONNECTION Ave 11/4" om The information contained herein is for INLAND GAS internal use only. Not to be relied upon **Information Sheets:** unless confirmed by site inapaction and or Con. No'5 11714117 Z CONUSE Comments: for Block 145 Showin a connection 4th Ave. 5 PLAN SITE N.T.S. 36.7m in PUBLIC WORKS 45. 60° The information contained herein is for internal use only. Not to be relied upon unless confirmed by site inspection and/or investigation. PAGE 1 OF 6