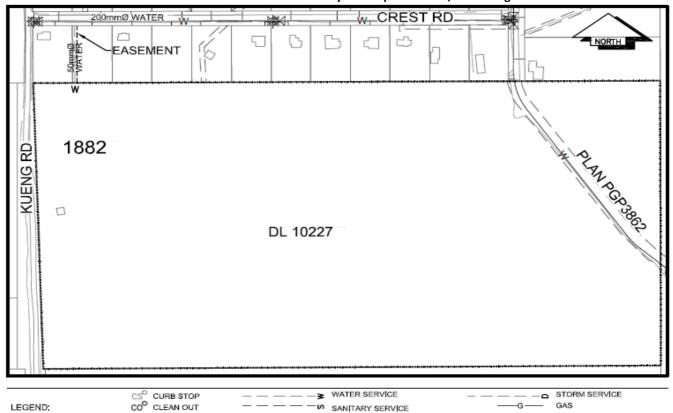

## **History Sheet**

| PID: | 015287106 |
|------|-----------|
| MU:  | 100776    |
| WO:  | 36254     |

Civic Address: 1882 Kueng Rd Legal Description: District Lot: 10227

| Service<br>Type | Diameter<br>(mm) | Material | Invert Elev<br>at main (m) | Invert Elev at property line (m) | Invert Elev at service end (m) | Distance into property (m) | Installation<br>Date |
|-----------------|------------------|----------|----------------------------|----------------------------------|--------------------------------|----------------------------|----------------------|
| Sanitary        | N/A              | PVC      | -                          | -                                | -                              | -                          | -                    |
| Water           | 50mm             | Copper   | -                          | -                                | -                              | -                          | September 2007       |
| Storm           | N/A              | N/A      | -                          | -                                | -                              | -                          |                      |