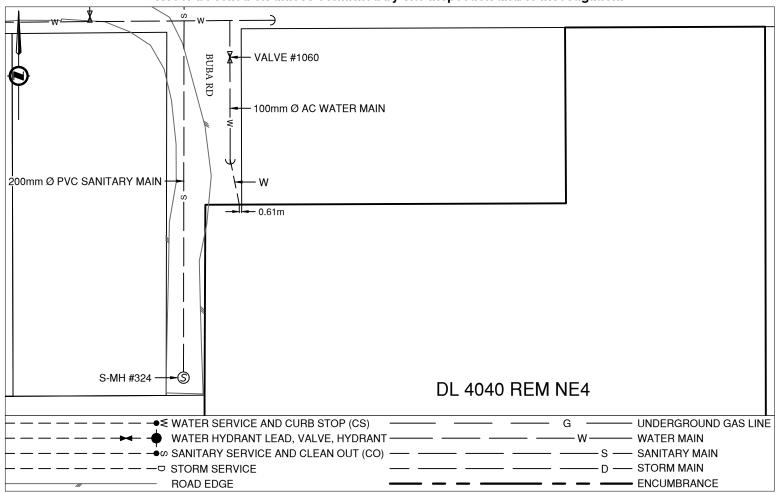

## **Lot Services Sketch**

PID:

015101568

PRINCE GEORGE

Civic Address: 4540 BUBA ROAD

Legal Description: District Lot: 4040 REM NE 4

| Service Type | Diameter<br>(mm) | Material | Invert Elev<br>@ Main (m) | Invert Elev @<br>Property Line (m) | Invert Elev @<br>Service End (m) | Distance into<br>Property (m) | Installation<br>Date |
|--------------|------------------|----------|---------------------------|------------------------------------|----------------------------------|-------------------------------|----------------------|
| Sanitary     | Unknown          | Unknown  | -                         | -                                  | -                                | -                             | Unknown              |
| Water        | 19               | COPPER   | -                         | -                                  | -                                | -                             | Unknown              |
| Storm        | N/A              | -        | -                         | -                                  | -                                | -                             | -                    |

## Comments:

Water Service is ~0.6m from the South West corner of Lot A (4560 Buba Rd). Sanitary Service not found.

Inspection #4229846 completed 2022-06-14.