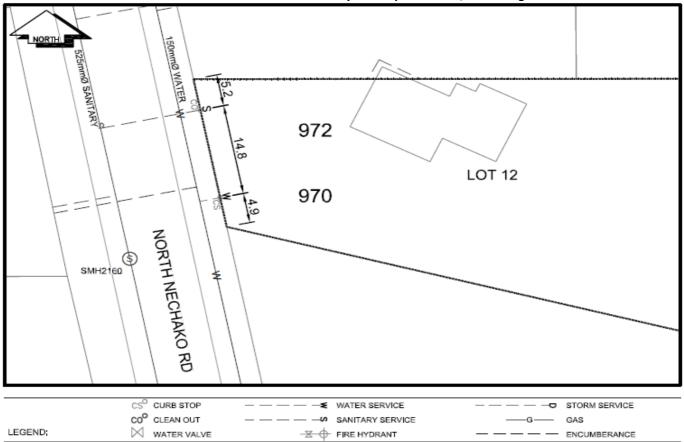

## City of Prince George **History Sheet**

| 014779200 | PID:   |
|-----------|--------|
|           | SD/MU: |
|           | WO:    |

| Civic Address:     | 970 972 North Nechako Road            |
|--------------------|---------------------------------------|
| Legal Description: | Lot: 12 District Lot: 3050 Plan: 8332 |

| Service<br>Type                                              | Diameter<br>(mm) | Material                                     | Invert Elev<br>at main (m) | Invert Elev at property line (m) | Invert Depth at service end (m) | Distance into<br>property (m) | Installation<br>Date |
|--------------------------------------------------------------|------------------|----------------------------------------------|----------------------------|----------------------------------|---------------------------------|-------------------------------|----------------------|
| Sanitary                                                     | 100mm            | PVC                                          | -                          | 580.02                           | 1.30                            | -                             | August 1993          |
| Water                                                        | 20mm             | Copper                                       | -                          | -                                | -                               | -                             | January 1972         |
| Storm                                                        | N/A              | N/A                                          | -                          | -                                | -                               | -                             |                      |
| Service Connection<br>Distance from dov<br>Distance from dov | wnstream San MH  | ream San MH 2162 towards upstream San MH 213 |                            |                                  |                                 |                               | Storm (m)            |
| Power                                                        | Size             | Communications                               | Size                       | Cable                            | Size                            | Gas                           | Size                 |
| BC Hydro                                                     | -                | Telus                                        | -                          | Shaw                             | -                               | FortisBC                      | -                    |
| Overhea                                                      | d Service        | Overhead                                     | Service                    | Overhead                         | Service                         |                               |                      |