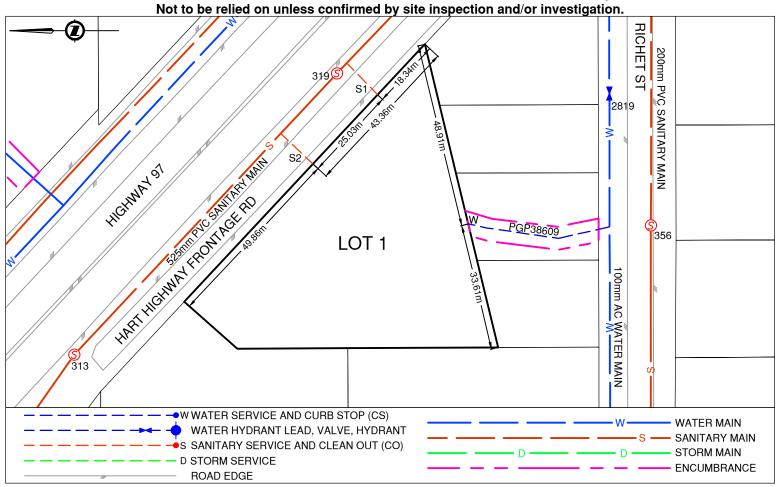

Civic Address: 6875 HART HWY / 6877 HART HWY Legal Description: Lot: 1 District Lot: 4047 Plan: 11060

| Service Type  | Diameter<br>(mm) | Material | Invert Elev<br>@ Main (m) | Invert Elev @<br>Property Line (m) | Invert Elev @<br>Service End (m) | Distance into<br>Property (m) | Installation<br>Date |
|---------------|------------------|----------|---------------------------|------------------------------------|----------------------------------|-------------------------------|----------------------|
| Sanitary (S1) | 100              | PVC      | -                         | -                                  | -                                | -                             | September 1980       |
| Sanitary (S2) | 100              | PVC      | -                         | -                                  | -                                | -                             | September 1980       |
| Water         | 20               | COPPER   | -                         | -                                  | -                                | -                             | Unknown              |
| Storm         | N/A              | -        | -                         | -                                  | -                                | -                             | -                    |

| Sanitary Service Connection Location Notes    | Sanitary Service Connection Location Notes   |  |  |
|-----------------------------------------------|----------------------------------------------|--|--|
| Distance from downstream SAN MH #355: 116.46m | Distance from downstream SAN MH #319: 21.76m |  |  |
| Distance to upstream SAN MH #319: 3.81m       | Distance to upstream SAN MH #313: 80.02m     |  |  |

## Comments:

Water Service is ~48.9m Southwest from the East corner of Lot 1. Sanitary Service is ~18.3m West from the Northeast corner of Lot 1.

Sanitary Service (S2) is ~43.4m West from the Northeast corner of Lot 1.