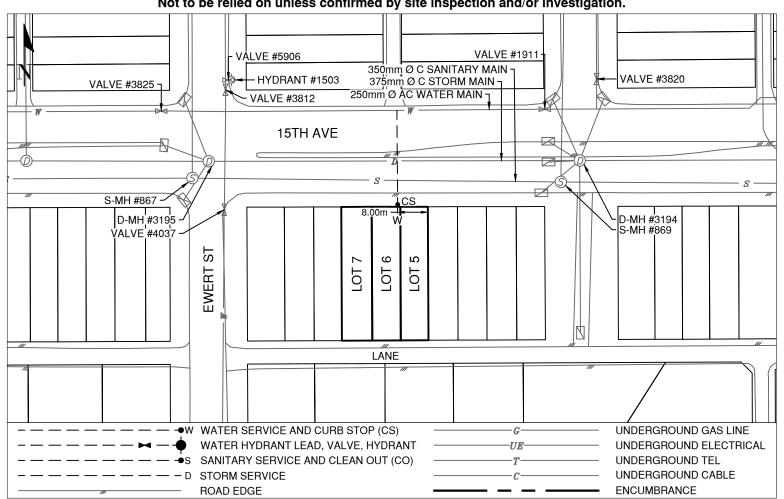

Civic Address: 2537 15TH AVE

Legal Description: Lot: 5, 6, & 7 Block: 191 District Lot: 936 Plan: 696

| Service Type | Diameter<br>(mm) | Material | Invert Elev<br>@ Main (m) | Invert Elev @<br>Property Line (m) | Invert Elev @<br>Service End (m) | Distance into<br>Property (m) | Installation<br>Date |
|--------------|------------------|----------|---------------------------|------------------------------------|----------------------------------|-------------------------------|----------------------|
| Sanitary     | Unknown          | Unknown  | -                         | -                                  | -                                | -                             | Unknown              |
| Water        | Unknown          | Unknown  | -                         | -                                  | -                                | -                             | Unknown              |
| Storm        | N/A              | -        | -                         | -                                  | -                                | -                             | -                    |

## Comments:

Curb Stop is ~8.0m from the North East property corner of Lot 5. Curb Stop located in Sidewalk, in front of house.

Inspection #4207907 completed 2021-08-16.

## NOT TO SCALE The information contained herein is for internal use only. Not to be relied on unless confirmed by site inspection and/or investigation.