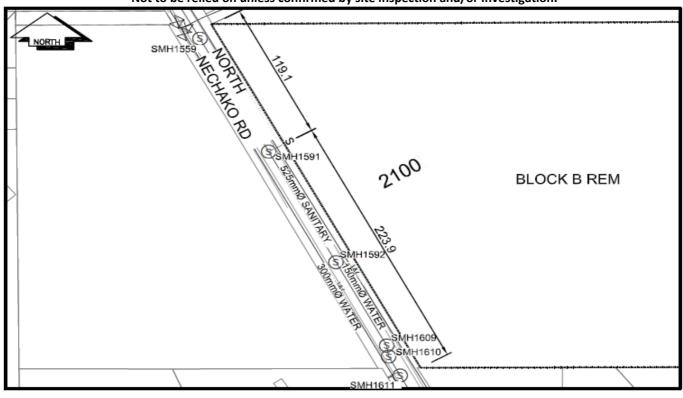

## City of Prince George **History Sheet**

| PID: | 014156393 |
|------|-----------|
| SD:  | 100498    |
| WO:  |           |

Civic Address: 2100 North Nechako Rd

Legal Description: Block: B REM District Lot: 4376 Plan: 1160

| Service<br>Type | Diameter<br>(mm) | Material | Invert Elev<br>at main (m) | Invert Elev at property line (m) | Invert Elev at service end (m) | Distance into property (m) | Installation<br>Date |
|-----------------|------------------|----------|----------------------------|----------------------------------|--------------------------------|----------------------------|----------------------|
| Sanitary        | 200mm            | PVC      | -                          | -                                | -2.60                          | 3.00                       | January 1994         |
| Water           | N/A              | N/A      | -                          | -                                | -                              | -                          | January 1972         |
| Storm           | N/A              | N/A      | -                          | -                                | -                              | -                          |                      |

| Service Connection Location                          | Sanitary (m) | Storm (m) |  |
|------------------------------------------------------|--------------|-----------|--|
| 200mm Sanitary service connected to San MH 1591      | -            |           |  |
| Distance from downstream Stm MH - towards upstream S | tm MH -      |           |  |

NOT TO SCALE The information contained herein is for internal use only. Not to be relied on unless confirmed by site inspection and/or investigation.