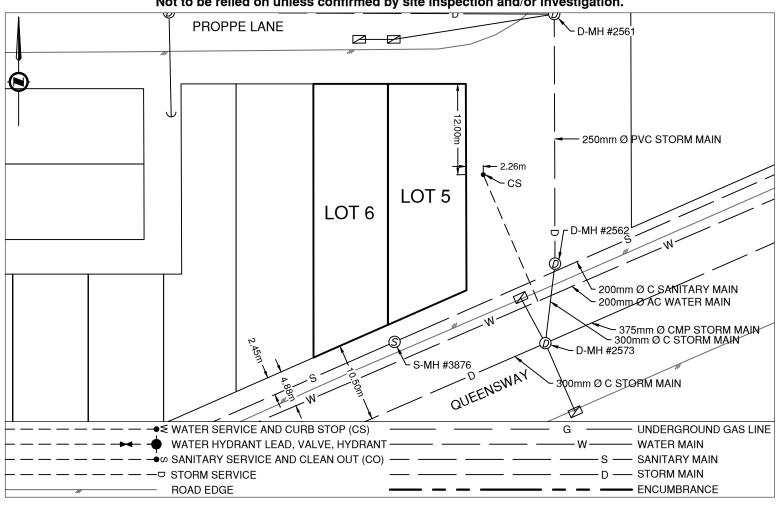

## Comments:

Curb Stop is ~12.0m South from the North East corner of Lot 5 and ~2.3m East perpendicular to Lot 5 property line. No location for Sanitary Service available.

## NOT TO SCALE The information contained herein is for internal use only. Not to be relied on unless confirmed by site inspection and/or investigation.