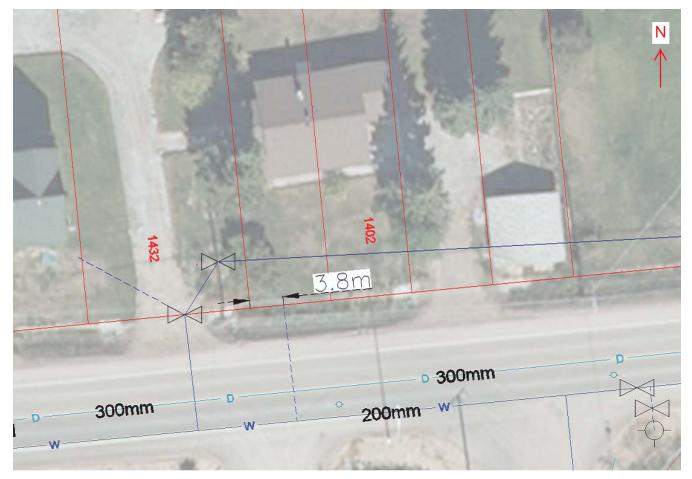

## City of Prince George HISTORY SHEET

| Installation Date:                                                                                         |            | PID:                             | 013 940 660 |            |
|------------------------------------------------------------------------------------------------------------|------------|----------------------------------|-------------|------------|
| Legal: Lot 7-10 Blk:                                                                                       | 1          | dl: 1511                         | pl: 1391    |            |
| Address: 1402 River Road<br>Fibreoptics                                                                    |            |                                  | Depth:      | Connected: |
| Sanitary Connection #:                                                                                     | Size:      | Material:                        | Depth:      | Connected: |
| Water Connection #:                                                                                        | Size: 20mm | Material: CU                     | Depth:      | Connected: |
| Storm Connection #:                                                                                        | Size:      | Material:                        | Depth:      | Connected  |
| Cash Receipt Nos: Water 13845                                                                              |            | Sanitary                         | Storm       |            |
| Curb from Property Line<br>Shaw                                                                            |            | Pavement Width                   |             |            |
| BC Hydro O/H Connection Yes<br>Telus O/H Connection Yes<br>Terasen Yes<br>Information Sheets:<br>Comments: |            | U/G Connection<br>U/G Connection |             |            |