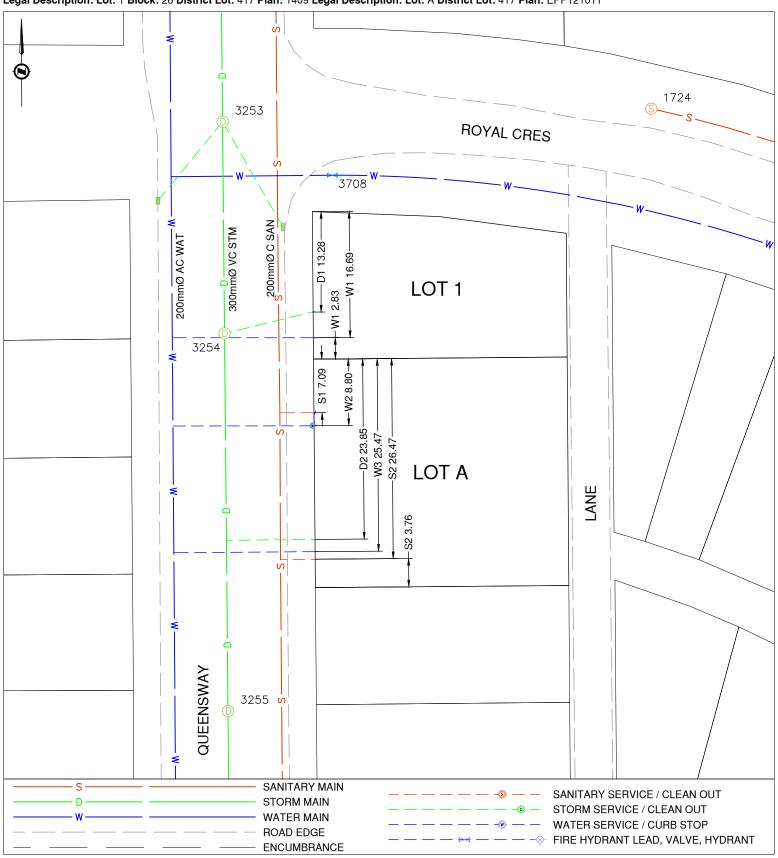

## **Lot Services Sketch**

PID: 013939718 031993982

Civic Address: 2274 QUEENSWAY

Legal Description: Lot: 1 Block: 26 District Lot: 417 Plan: 1409 Legal Description: Lot: A District Lot: 417 Plan: EPP121011

## Comments:

See Page 2 for Servicing Sketch Details.

Storm Service (D1) is ~13.3m South from the North West corner of Lot 1. Water Service (W1) is ~16.7m South from the North West corner of Lot 1.

Sanitary Service (S1) is ~7.1m South from the North West corner of Lot A. Water Service (W2) is ~8.8m South from the North West corner of Lot A.

Storm Service (D2) is ~23.8m South from the North West corner of Lot A. Water Service (W3) is ~25.5 South from the North West corner of Lot A.

Sanitary Service (S2) is ~26.5m South from the North West corner of Lot A.

NOT TO SCALE The information contained herein is for internal use only. Not to be relied on unless confirmed by site inspection and/or investigation.

013939718 031993982

PRINCE GEORGE

Civic Address: 2274 QUEENSWAY