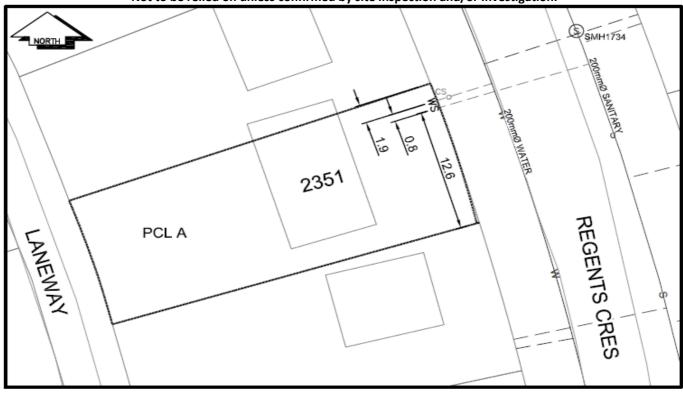

## City of Prince George **History Sheet**

| 013926721 | PID:   |
|-----------|--------|
|           | SD/MU: |
|           | WO:    |

STORM SERVICE

GAS

ENCUMBERANCE

-0

Civic Address: 2351 Regents Cres

Legal Description: Lot: PCL A District Lot: 417 Plan: 1409

CS<sup>O</sup> CURB STOP

WATER VALVE

LEGEND;

| Service<br>Type | Diameter<br>(mm) | Material | Invert Elev<br>at main (m) | Invert Elev at property line (m) | Invert Elev at service end (m) | Distance into property (m) | Installation<br>Date |
|-----------------|------------------|----------|----------------------------|----------------------------------|--------------------------------|----------------------------|----------------------|
| Sanitary        | 100mm            | PVC      | -                          | -                                | -                              | -                          | January 1971         |
| Water           | 20mm             | Copper   | -                          | -                                | -                              | -                          | January 1955         |
| Storm           | N/A              | N/A      | -                          | -                                | -                              | -                          |                      |

| Service Connection Location     |      |                         |      | Sanitary (m) | Storm (m) |
|---------------------------------|------|-------------------------|------|--------------|-----------|
| Distance from downstream San MH | 1106 | towards upstream San MH | 1734 | 107.10       |           |
| Distance from downstream Stm MH | -    | towards upstream Stm MH | -    |              |           |

NOT TO SCALE The information contained herein is for internal use only. Not to be relied on unless confirmed by site inspection and/or investigation.

WATER SERVICE

—
—
✓ SANITARY SERVICE