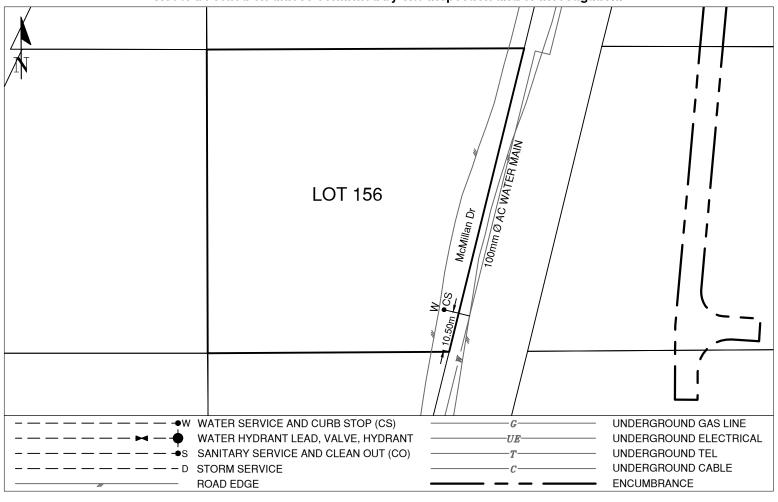

## **Lot Services Sketch**

| PID:   | 013923013 |
|--------|-----------|
| SD/MU: | -         |
| WO:    | -         |

Civic Address: 2669 MCMILLAN DRIVE

Legal Description: Lot: 156 District Lot: 4377 Plan: 1329

## Comments:

Curb Stop is  $\sim$ 10.5m from the South East property corner of Lot 156.

Inspection #4208515 completed 2021-08-20

NOT TO SCALE The information contained herein is for internal use only. Not to be relied on unless confirmed by site inspection and/or investigation.