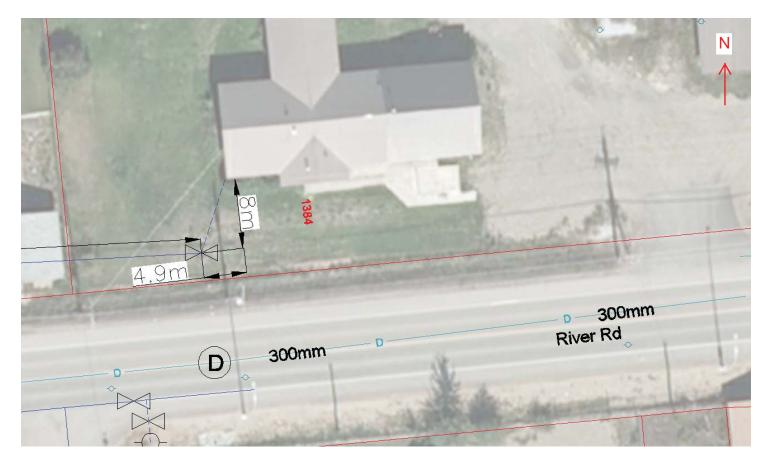

## City of Prince George HISTORY SHEET

| Installation Date:                                                                                         |                | PID:                             | 013 915 436 |            |
|------------------------------------------------------------------------------------------------------------|----------------|----------------------------------|-------------|------------|
| Legal: Lot PCIA Blk:                                                                                       | 1              | dl: 1511                         | pl: 1391    |            |
| Address: 1384 River Road<br>Fibreoptics                                                                    |                |                                  | Depth:      | Connected: |
| Sanitary Connection #:                                                                                     | Size:          | Material:                        | Depth:      | Connected: |
| Water Connection #:                                                                                        | Size: 25mm     | Material: CU                     | Depth:      | Connected: |
| Storm Connection #:                                                                                        | Size:          | Material:                        | Depth:      | Connected  |
| Cash Receipt Nos: Water 9913                                                                               |                | Sanitary                         | Storm       |            |
| Curb from Property Line<br>Shaw                                                                            | Pavement Width |                                  |             |            |
| BC Hydro O/H Connection Yes<br>Telus O/H Connection Yes<br>Terasen Yes<br>Information Sheets:<br>Comments: |                | U/G Connection<br>U/G Connection |             |            |