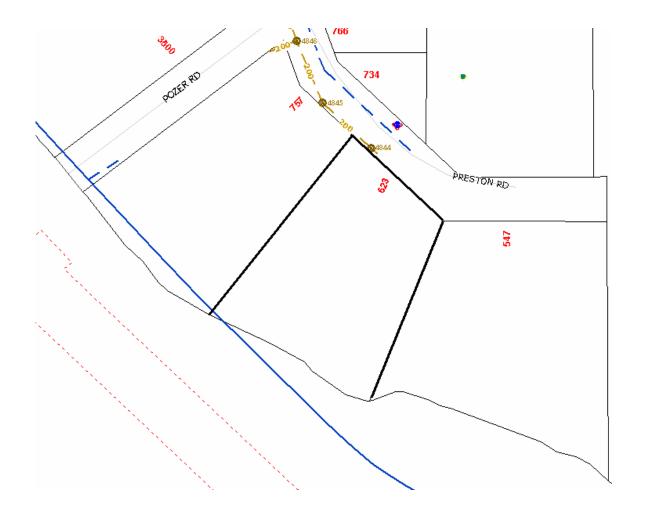

## **Lot Servicing**

623 PRESTON RD PID: 013889290

Lot: 2, Plan: 1454, DL: 3050

| SERVICE  | SIZE  | MATERIAL | INSTALLED<br>DATE | LOCATION                   | DETAILS                                 |
|----------|-------|----------|-------------------|----------------------------|-----------------------------------------|
| WATER    | 19MM  | CU       |                   | 52.725M WEST OF<br>EAST PL | THAW WIRE YES                           |
| SANITARY | 100MM | PVC      |                   | 51.725M WEST OF<br>EAST PL | INV OF MAIN TO<br>CONN<br>POINT 570.039 |