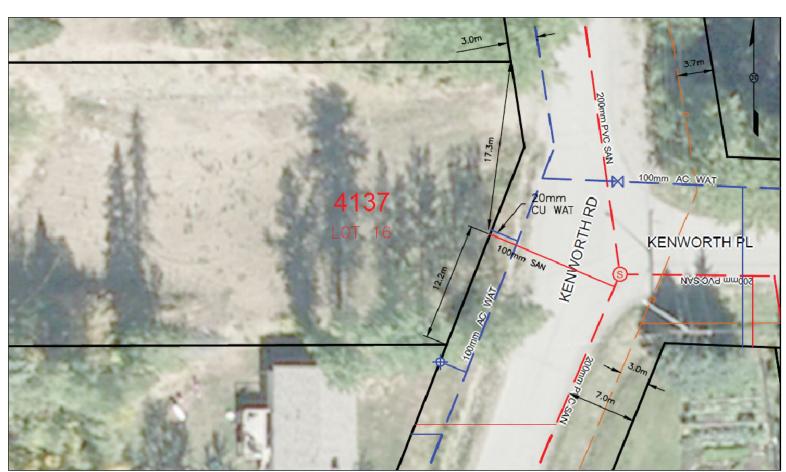

## City of Prince George HISTORY SHEET

Installation Date: PID: 013 796 364

Legal: Lot 16 Blk: DL: 4040 PL: 9202

Address: 4137 KENWORTH RD

Fibreoptics Depth: Connected:

Sanitary Connection #: 16099 Size: 100mm Material: Depth: Connected:

Water Connection #: Size: 20mm Material: CU Depth: Connected:

Storm Connection #: Size: Material: Depth: Connected

Cash Receipt Nos: Water Sanitary 918 Storm

Curb from Property Line Pavement Width

**Shaw** 