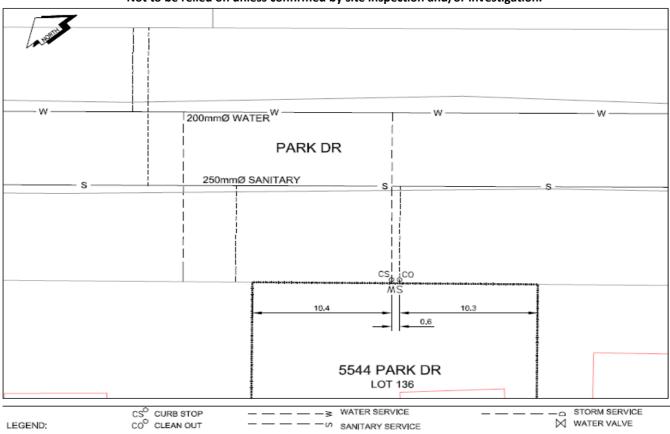

## City of Prince George **History Sheet**

| D: 013783556 | PID:   |
|--------------|--------|
| U:           | SD/MU: |
| 0:           | WO:    |

Civic Address: 5544 Park Dr

Legal Description: Lot: 136 District Lot: 159 Plan: 15792

| Service<br>Type | Diameter<br>(mm) | Material | Invert Elev<br>at main (m) | Invert Elev at property line (m) | Invert Elev at service end (m) | Distance into property (m) | Installation<br>Date |
|-----------------|------------------|----------|----------------------------|----------------------------------|--------------------------------|----------------------------|----------------------|
| Sanitary        | 100mm            | PVC      | -                          | -                                | -                              | -                          | -                    |
| Water           | 20mm             | Copper   | -                          | -                                | -                              | -                          |                      |
| Storm           | N/A              | N/A      | -                          | -                                | -                              | -                          |                      |

| Service Connection Location     |      |                         |      | Sanitary (m) | Storm (m) |
|---------------------------------|------|-------------------------|------|--------------|-----------|
| Distance from downstream San MH | 4605 | towards upstream San MH | 4559 | 13.80        |           |
| Distance from downstream Stm MH | -    | towards upstream Stm MH | -    |              |           |