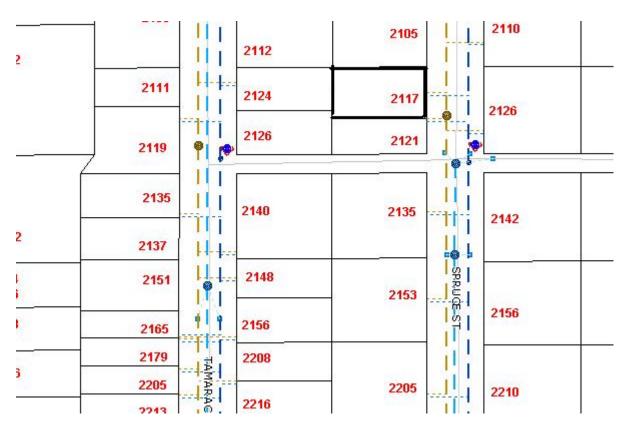

## **Lot Servicing**

2111 SPRUCE ST 2117 SPRUCE ST PID: 013650394

Lot: 5, Block: I, Plan: 5566, DL: 777 REM

| SERVICE  | SIZE  | MATERIAL | INSTALLED<br>DATE | LOCATION                           | DETAILS                       |
|----------|-------|----------|-------------------|------------------------------------|-------------------------------|
| WATER    | 20MM  | UNKNOWN  | 31-Oct-1979       | ′ `                                | CASH RECEIPT<br>NUMBER 2378   |
| WATER    | 25MM  | СП       | 16-Sep-<br>2009   | (2111 SPRUCE) SP 8.5M<br>S OF N PL | CASH RECEIPT<br>NUMBER 101004 |
| SANITARY | 100MM | PVC      |                   | ,                                  | CLEANOUT 8.8M S<br>OF N PL    |
| SANITARY | 100MM | PVC      | 10-Oct-1979       | ,                                  | CLEANOUT 10.5M S<br>OF N PL   |