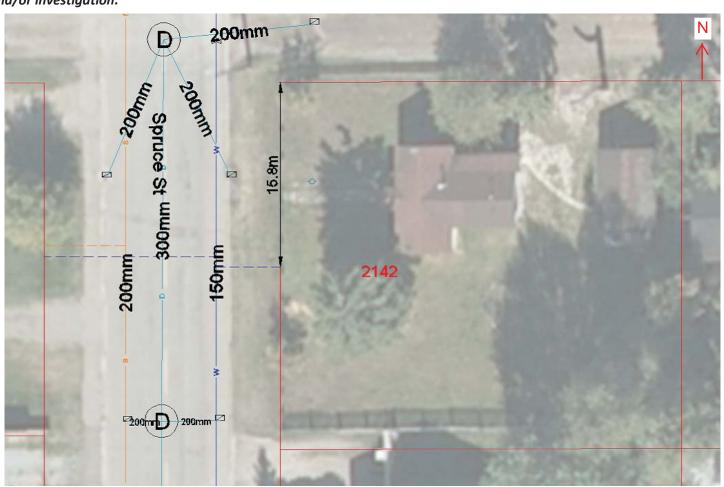

## City of Prince George HISTORY SHEET

Installation Date: PID: 013 649 817

Legal: Lot 17 Blk: J DL: 777 PL: 5566

Address: 2142 Spruce Street

Fibreoptics Depth: Connected:

Sanitary Connection #: Size: Material: Depth: Connected:

Water Connection #: 2359 Size: 12.5mm Material: CU Depth: Connected: Y

Storm Connection #: Size: Material: Depth: Connected

Cash Receipt Nos: Water Sanitary Storm

Curb from Property Line Pavement Width

**Shaw** 

BC Hydro O/H Connection Yes U/G Connection
Telus O/H Connection U/G Connection Yes

Terasen Yes

**Information Sheets:** 

**Comments:** 

The information contained herein is for internal use only. Not to be relied upon unless confirmed by site inspection and/or investigation.