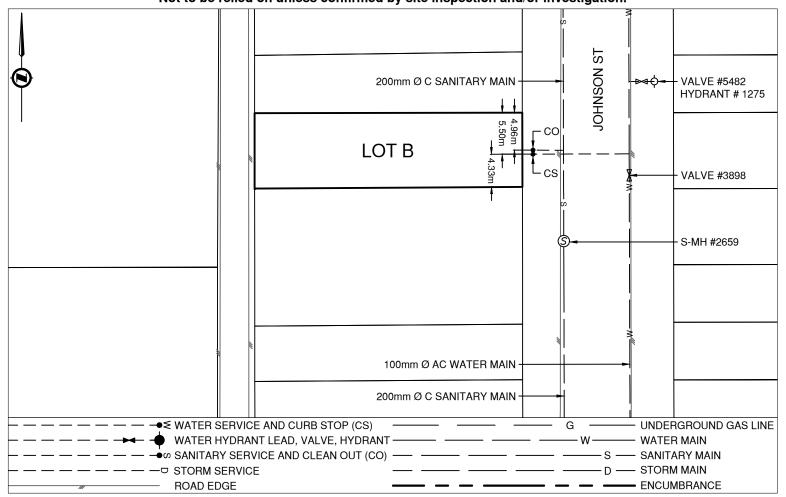

## Comments:

Clean Out is ~5.0m from the North East corner of Lot B. Curb Stop is ~ 5.5m from the North East corner of Lot B. Services are center of lot B.

Inspection #4229766 completed 2022-06-13. MU #: 102521